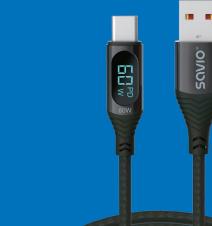

## USB-A — USB-C 60W CABLE WITH DIGITAL DISPLAY, 1 M

POWER
DELIVERY &
QUICK
CHARGE

DIGITAL DISPLAY

**LENGTH** 

| Functionality:           | <ul> <li>Fast data transmission</li> <li>Charging (support for<br/>Quick Charge<br/>and Power Delivery)</li> <li>Digital Display</li> </ul> |
|--------------------------|---------------------------------------------------------------------------------------------------------------------------------------------|
| Plugs:                   | - 1×USB-A<br>- 1×USB-C                                                                                                                      |
| Rated power:             | 60W (20V, 3A)                                                                                                                               |
| Data transmission speed: | Up to 480 Mbps                                                                                                                              |
| Direction of operation:  | Works both ways                                                                                                                             |
| Length:                  | 1 m                                                                                                                                         |

The CL-172 cable guarantees high compatibility with most of the available devices and fast charging protocols, ensuring data transmission up to 480 Mbps. The built-in LCD display in real time shows the charging power of the device, and the reinforced structure protects against it damage and provides exceptional durability.