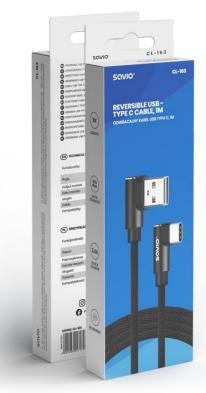

, 8

:

CL-163 is a high quality cable with revolutionary double-sided USB – USB Type C connectors that can be connected to the device port in either direction. It has a durable braided cable that allows for fast data transmission and charging.

MODEL: CL- 163

LENGHT: 1 M