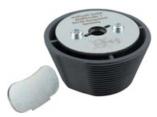

### Hole Enlarging Tool for Hole Saws, Ø 35 - 51 mm

Hole saw guide for even, centred enlargement of existing boreholes

| Article number | Contents | EAN-Code      |
|----------------|----------|---------------|
| 5950000        | 1        | 4006885595002 |
|                |          |               |