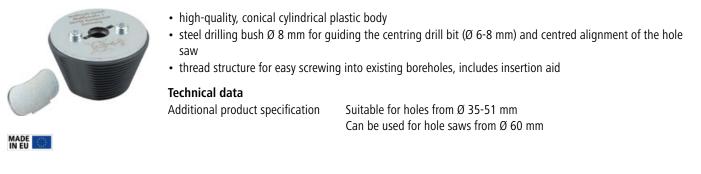

### Hole saw guide for even, centred enlargement of existing boreholes

- high-quality, conical cylindrical plastic body
- steel drilling bush Ø 8 mm for guiding the centring drill bit (Ø 6-8 mm) and centred alignment of the hole saw
- thread structure for easy screwing into existing boreholes, includes insertion aid

#### Technical data

Additional product specification

Suitable for holes from Ø 46-62 mm Can be used for hole saws from Ø 68 mm

MADE IN EU

| Article number | Contents | EAN-Code      |
|----------------|----------|---------------|
| 5951000        | 1        | 4006885595101 |