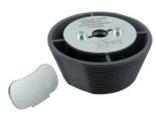

### Hole saw guide for even, centred enlargement of existing boreholes

- high-quality, conical cylindrical plastic body
- steel drilling bush Ø 8 mm for guiding the centring drill bit (Ø 6-8 mm) and centred alignment of the hole saw
- thread structure for easy screwing into existing boreholes, includes insertion aid

#### Technical data

Additional product specification

Suitable for holes from Ø 54-70 mm Can be used for hole saws from Ø 76 mm

| Article number | Contents | EAN-Code      |
|----------------|----------|---------------|
| 5952000        | 1        | 4006885595200 |