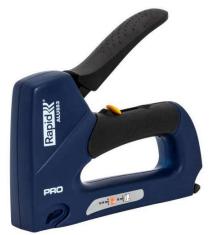

## **ALU853 - Professional Staple Gun**

Powerful, ergonomically superior aluminum staple gun for demanding, professional applications and precision operation. High performance and long working life allow it to be used regularly. Other features include a 2-step force adjuster, which can be set to reflect different types of material and the length of staple being used. The ALU853 can be applied to diverse tasks including furniture upholstery or fastening of textiles, carpets, leather or labels.

## Features:

- 2-step force adjuster can be set to reflect different types of material and the length of staple being used.
- · Aluminum casing and all-steel wear parts inside
- · Smooth functioning loading system and recoilless mechanism
- Ergonomic soft grip handle with lock function for easy storage
- Dual all steel magazine for fine wire staples and brads
- · Made in Sweden
- 5 year guarantee

## Specification:

- For staples 53, 6-14 mm
- For brads No8, 15 mm
- Supplied in Touch & Feel blister pack

| Description       | Packaging             | Art. No  | EAN           | Packaging unit |
|-------------------|-----------------------|----------|---------------|----------------|
| ALU853 Staple Gun | T&F Clamshell West    | 23235400 | 7313462354004 | 5 pcs/outer    |
|                   | T&F Clamshell Neutral | 5000082  | 4051661000928 | 5 pcs/outer    |