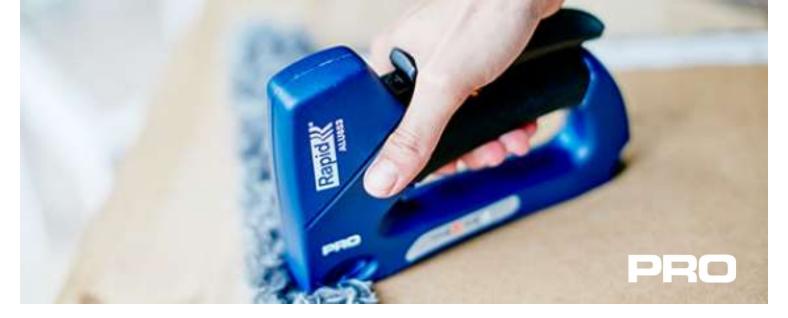

## **ALU853 - Professional Staple Gun**

Powerful, ergonomically superior aluminum staple gun for demanding, professional applications and precision operation. High performance and long working life allow it to be used regularly. Other features include a 2-step force adjuster, which can be set to reflect different types of material and the length of staple being used. The ALU853 can be applied to diverse tasks including furniture upholstery or fastening of textiles, carpets, leather or labels.

## Features:

- 2-step force adjuster can be set to reflect different types of material and the length of staple being used.
- · Aluminum casing and all-steel wear parts inside
- · Smooth functioning loading system and recoilless mechanism
- Ergonomic soft grip handle with lock function for easy storage
- Dual all steel magazine for fine wire staples and brads
- · Made in Sweden
- 5 year guarantee