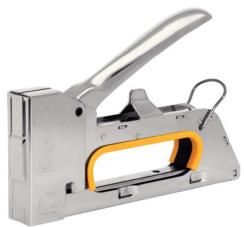

## R23 - Compact Staple Gun

A lightweight, easy to use metal staple gun ideal for demanding, professional jobs and precision operation. Superior performance and working life mean the R23 can easily handle frequent use. This model is perfect for users with smaller hands and can be applied to diverse tasks including furniture upholstery or fastening of thinner fabrics, leather, paper, labels or sensitive textiles.

- · All-steel casing and wear parts inside
- Smooth functioning loading system and recoilless mechanism
- Ergonomic handle with lock function for easy storage
- · Made in Sweden
- 5 year guarantee