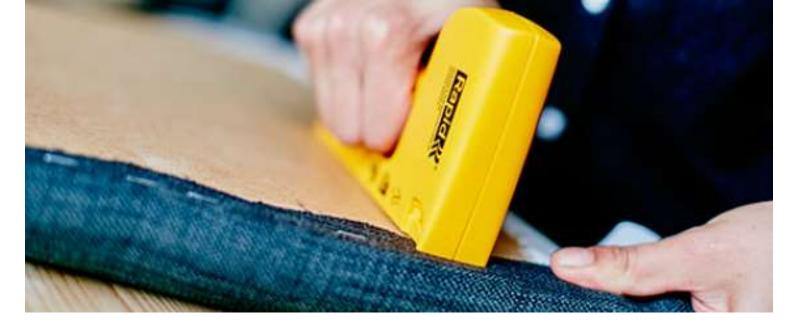

## R13 - Handy Staple Gun

Light, easy to handle staple gun for home projects or easier professional jobs. Made in tough, robust plastic, DIY and home craftsmen appreciate features such as high performance, light weight, long working life and its ability to cope with regular use. The R13E is also suitable for users with smaller hands. Ideal for furniture upholstery, decorative work with diverse textile types or fastening of quilts, posters or leather.