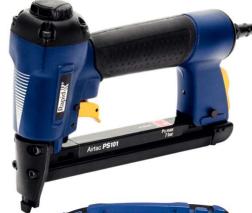

## **PS101 Pneumatic stapler**

**Designed to drive fine wire staples** no53 from 6 to 16mm Especially required for woven materials. Staples are less visible and have a minimum effect on textile fibers.

## **Features**

- Compact size and ergonomic for more comfort in use
- Strong and durable aluminium main body light weight
- No-mar pad to protect work surfaces
- 360° adjustable air exhaust keeps dust away from the work surface
- Quick loading system to reload consumables fast
- Comfort grip reduce fatigue which increase productivity
- Easy-to-Clear Mechanism to remove jams fast and easy