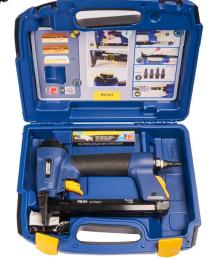

Delivered in attractive new Showcase including an informative inside card and a box of 300 staples 10mm to start with.