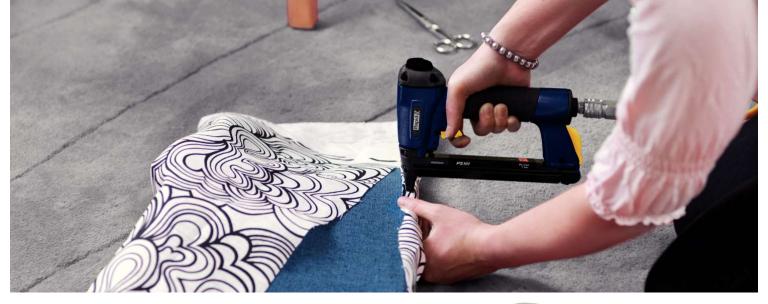

## **PS101 Pneumatic stapler**

**Designed to drive fine wire staples** no53 from 6 to 16mm Especially required for woven materials. Staples are less visible and have a minimum effect on textile fibers.

## **Applications**

Textile, Leather, Light Joinery, Tapestry, Labeling, Upholstery....