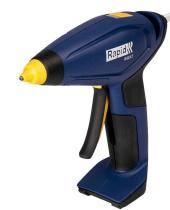

## **BGX7** BATTERY GLUE GUN

Its optimal battery system turns on sleep mode to prolong battery life. BGX7 is equipped with comfortable soft grip handle and long rubberized trigger to allow best usage with high precision. Its rubber base makes it very stable. Its 3.6V battery runs for 30 minutes at least and can be 80% reloaded through the micro-USB charger in less than 2 hours.

- · 7mm glue sticks
- 3.6 Volts Lithium-ion battery
- Ready-to-glue in 20 seconds
- · Ready-to-use green light / Ready to load red light indication
- · Long trigger for high precision
- · Handle & trigger soft grip for high comfort of use
- · Anti-drop system included
- · Rubber base for best stability
- Micro-USB Charger (2,5 hours -100% reload)
- Touch & feel informative blister