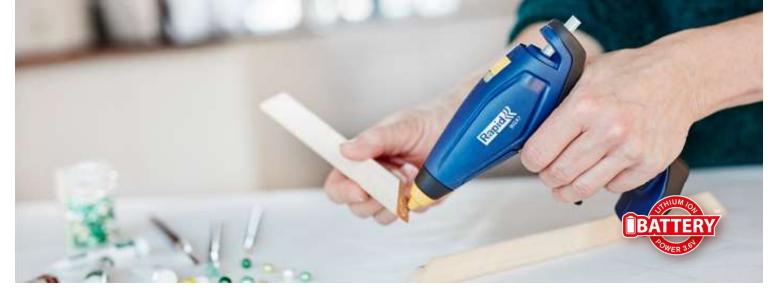

## **BGX7** BATTERY GLUE GUN

Its optimal battery system turns on sleep mode to prolong battery life. BGX7 is equipped with comfortable soft grip handle and long rubberized trigger to allow best usage with high precision. Its rubber base makes it very stable. Its 3.6V battery runs for 30 minutes at least and can be 80% reloaded through the micro-USB charger in less than 2 hours.

| For crafts and smaller repairs. Li-ion battery operated glue gun, up to | o 30 |
|-------------------------------------------------------------------------|------|
| min cordless operation. Heats in Just 20 seconds. Automatic Sleep m     | ode. |
| Comfortable grip.                                                       |      |