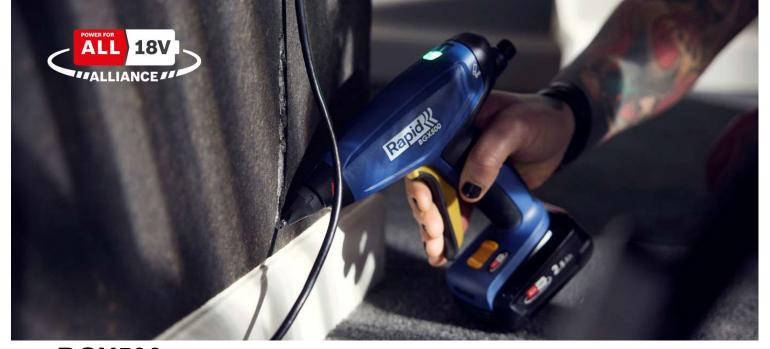

## **BGX500 – GLUE GUN**

18V Glue Gun driven by Power for All Battery. Accurate feeding mechanism, provides great precision of glue flow, thanks to its new adjustment system. Powerful Heating system for strong bond. Ready-to-use light flashes until optimal temperature is reached.

Long trigger and soft grip handle for frequent usage. BGX500 heats fast – in less than 3 minutes - Nozzles are exchangeable and BGX500 has also an On/Off main switch. The 4 LEDs on the feet show battery charge. Works with 12mm glue sticks. Delivered in new distinctive sturdy carton box FSC certified.

## Features:

- Perfect for major installations that require high glue flow (up to 900gr/h)
- Special adjustment of the glue flow also makes precision works possible
- Smart light shows when the glue is ready to apply
- Quick warm-up (3 minutes)
- Flexible with exchangeable nozzles
- Practical LED shows the battery's charge status
- Up to 2.5 hours working time with 2.5Ah battery
- · Battery and Charger NOT included, sold separately