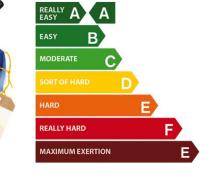

## **Energy saving stapling from Rapid**

Using a staple gun shouldn't be a workout. Our new ALU953 with Powercurve technology<sup>™</sup> was developed with a leading physiotherapist for up to 65% less effort. It's not only easier to squeeze, it also perfectly matches the power of your hand.

The patented 3-step force adjuster system lets the users decide for themselves how much power to deploy. Save effort on jobs with short leg lengths and turn up the power with a simple flip of the force adjuster when required.