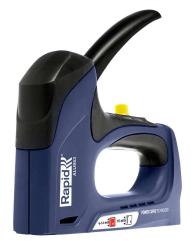

## Features:

- Patented press less Powercurve technology<sup>™</sup>
- Patented 3-step force adjuster
- Ergonomic design with comfortable soft grip areas
- Strong and light aluminum exterior
- All-steel dual full strip magazine produced in Sweden for best durability

## Specification:

- Dual metal magazine: No53 6-14 mm & No8 brads 15 mm
- Bottom loading, full strip magazine: 156 staples / 90 brads
- Weight: 600 g

| Description       | Packaging          | Art. No | EAN           | Packaging unit |
|-------------------|--------------------|---------|---------------|----------------|
| Alu953 Staple Gun | T&F Clamshell West | 5000516 | 4051661017513 | 3 pcs/outer    |
| Alu953 Staple Gun | T&F Clamshell East | 5000517 | 4051661017544 | 3 pcs/outer    |