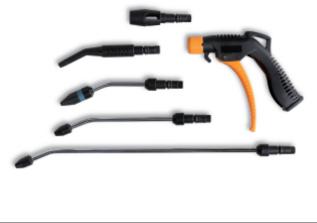

## Progressive blow gun with 5 nozzles

Features:

- Hard-wearing, shockproof composite material body
  3 steel nozzles, 100/160/320 mm, scratchproof, protective rubber tips
- 1 "Turbo" nozzle made of fibreglass-reinforced nylon with safety tip
- 1 revolving nozzle, 100 mm, made of fibreglass-reinforced nylon
- With quick fixing system