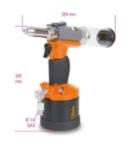

 Traction power
 8,900 N

 Stroke length
 15 mm

 Maximum rivet capacity
 Stainless steel Ø 4.8 mm

 Air inlet
 1/4" GAS

 Operating pressure
 6,2 bar

 Internal hose size (∅)
 10 mm

 Air consumption
 2.6 l/cycle

 Weight
 1.5 kg

|           | art.      | å   |
|-----------|-----------|-----|
| 019460006 | 1946C 4,8 | 1,5 |