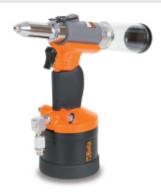

1946C4,8

## **Automatic suction air riveter**

CE

## Features:

- For use with 2.4 3.2 4.0 4.8 mm long steel, stainless steel, aluminium and copper rivets
- Pointed cone-shaped spout
- Powerful and handy, handle made of composite material
- Complete with safety nail container and oil gun
- Keep suction valve fully open (part 58)