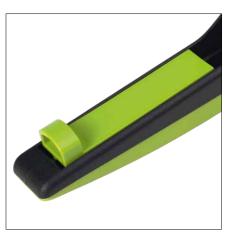

Art. No. 707 070

Possibility of fine adjustment – optimal adaptation to special materials or temperature conditions

Area for personalising the tool, eyelet for a tool tether

| Art. No. | EAN<br>4049002 | Capacity              |                                         |                                         |                                                   | Illustration | <b>∢</b> → | 52  |
|----------|----------------|-----------------------|-----------------------------------------|-----------------------------------------|---------------------------------------------------|--------------|------------|-----|
|          |                | Cutting               | Stripping                               | Crimping ferrules                       | Crimping twin wire-<br>end ferrules               |              | mm         | g   |
| 707 070  | 151804         | up to 10.0 mm²/ AWG 8 | 0.03-10.0 mm <sup>2</sup> /<br>AWG 32-8 | 0.25-4.0 mm <sup>2</sup> /<br>AWG 22-10 | 2x 0.25 - 2.5 mm <sup>2</sup> /<br>2x AWG 22 - 14 |              | 194        | 168 |
| 707 021  | 026201         | Spare Blade Set       |                                         |                                         |                                                   |              | 39         | 9   |
| 707 022  | 026218         | Length Stop           |                                         |                                         |                                                   |              |            | 1   |