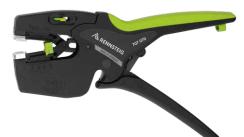

## MultiStrip® 10 plus

- · Suitable for single- and multi-conductor cables with PVC insulation and a wide range of special insulation types, such as PTFE and rubber insulation
- · Insulation strippers adjust automatically to the cross-section and insulation thickness
- $\cdot$  Metal clamping jaws hold the cable securely without slipping and without damaging the remaining insulation
- $\cdot$  Precise and self-adjusting square crimping of wire end ferrules according to DIN 46228 part 1+4
- · Consistent crimping quality by forced-lock completion of crimping process
- $\cdot$  Interchangeable blade block and length stop
- $\cdot\,$  Glass fibre-reinforced housing, ergonomic two-component grip

Art. No. 707 070

Possibility of fine adjustment – optimal adaptation to special materials or temperature conditions

Area for personalising the tool, eyelet for a tool tether

| Art. No. | EAN<br>4049002 | Capacity              |                                         |                                         |                                                   | Illustration | <b>∢</b> → | 52  |
|----------|----------------|-----------------------|-----------------------------------------|-----------------------------------------|---------------------------------------------------|--------------|------------|-----|
|          |                | Cutting               | Stripping                               | Crimping ferrules                       | Crimping twin wire-<br>end ferrules               |              | mm         | g   |
| 707 070  | 151804         | up to 10.0 mm²/ AWG 8 | 0.03-10.0 mm <sup>2</sup> /<br>AWG 32-8 | 0.25-4.0 mm <sup>2</sup> /<br>AWG 22-10 | 2x 0.25 - 2.5 mm <sup>2</sup> /<br>2x AWG 22 - 14 |              | 194        | 168 |
| 707 021  | 026201         | Spare Blade Set       |                                         |                                         |                                                   |              | 39         | 9   |
| 707 022  | 026218         | Length Stop           |                                         |                                         |                                                   |              |            | 1   |