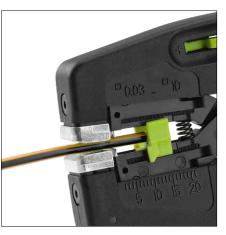

## MultiStrip® 10 plus

- · Suitable for single- and multi-conductor cables with PVC insulation and a wide range of special insulation types, such as PTFE and rubber insulation
- · Insulation strippers adjust automatically to the cross-section and insulation thickness
- $\cdot$  Metal clamping jaws hold the cable securely without slipping and without damaging the remaining insulation
- $\cdot$  Precise and self-adjusting square crimping of wire end ferrules according to DIN 46228 part 1+4
- · Consistent crimping quality by forced-lock completion of crimping process
- $\cdot$  Interchangeable blade block and length stop
- $\cdot\,$  Glass fibre-reinforced housing, ergonomic two-component grip

Art. No. 707 070

Possibility of fine adjustment – optimal adaptation to special materials or temperature conditions

Area for personalising the tool, eyelet for a tool tether

| Art. No. | EAN<br>4049002 | Capacity              |                                         |                                         |                                                   | Illustration | <b>∢</b> → | 52  |
|----------|----------------|-----------------------|-----------------------------------------|-----------------------------------------|---------------------------------------------------|--------------|------------|-----|
|          |                | Cutting               | Stripping                               | Crimping ferrules                       | Crimping twin wire-<br>end ferrules               |              | mm         | g   |
| 707 070  | 151804         | up to 10.0 mm²/ AWG 8 | 0.03-10.0 mm <sup>2</sup> /<br>AWG 32-8 | 0.25-4.0 mm <sup>2</sup> /<br>AWG 22-10 | 2x 0.25 - 2.5 mm <sup>2</sup> /<br>2x AWG 22 - 14 |              | 194        | 168 |
| 707 021  | 026201         | Spare Blade Set       |                                         |                                         |                                                   |              | 39         | 9   |
| 707 022  | 026218         | Length Stop           |                                         |                                         |                                                   |              |            | 1   |