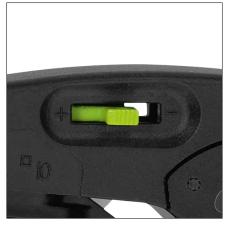

Art. No. 707 070

Possibility of fine adjustment – optimal adaptation to special materials or temperature conditions

Area for personalising the tool, eyelet for a tool tether

| Art. No. | EAN<br>4049002 | Capacity              |                                         |                                         |                                                   | Illustration | <b>∢</b> → | 52  |
|----------|----------------|-----------------------|-----------------------------------------|-----------------------------------------|---------------------------------------------------|--------------|------------|-----|
|          |                | Cutting               | Stripping                               | Crimping ferrules                       | Crimping twin wire-<br>end ferrules               |              | mm         | g   |
| 707 070  | 151804         | up to 10.0 mm²/ AWG 8 | 0.03-10.0 mm <sup>2</sup> /<br>AWG 32-8 | 0.25-4.0 mm <sup>2</sup> /<br>AWG 22-10 | 2x 0.25 - 2.5 mm <sup>2</sup> /<br>2x AWG 22 - 14 |              | 194        | 168 |
| 707 021  | 026201         | Spare Blade Set       |                                         |                                         |                                                   |              | 39         | 9   |
| 707 022  | 026218         | Length Stop           |                                         |                                         |                                                   |              |            | 1   |