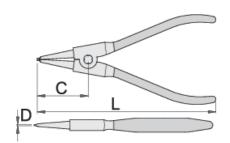

## **Profiles**

|        | L   | Ω        | D   | C  | •   |
|--------|-----|----------|-----|----|-----|
| 616734 | 300 | 85 - 140 | 3.2 | 86 | 502 |

<sup>\*</sup> Images of products are symbolic. All dimensions are in mm, and weight in grams. All listed dimensions may vary in tolerance.