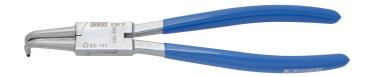

## Internal lock rings pliers, bent

538/1P

## **Product features**

- material: premium plus carbon steel
- drop forged, entirely hardened and tempered
- head polished
- surface finish: chrome plated to standard ISO 1456:2009
- tips black finish
- made according to standard DIN 5256 form D
- handles plastic dipped