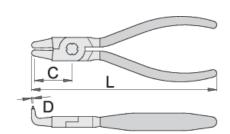

|        | <b>1</b> | Ω        | L   | D   | C  |     |
|--------|----------|----------|-----|-----|----|-----|
| 616743 | 300      | 85 - 140 | 295 | 3.2 | 68 | 501 |

<sup>\*</sup> Images of products are symbolic. All dimensions are in mm, and weight in grams. All listed dimensions may vary in tolerance.