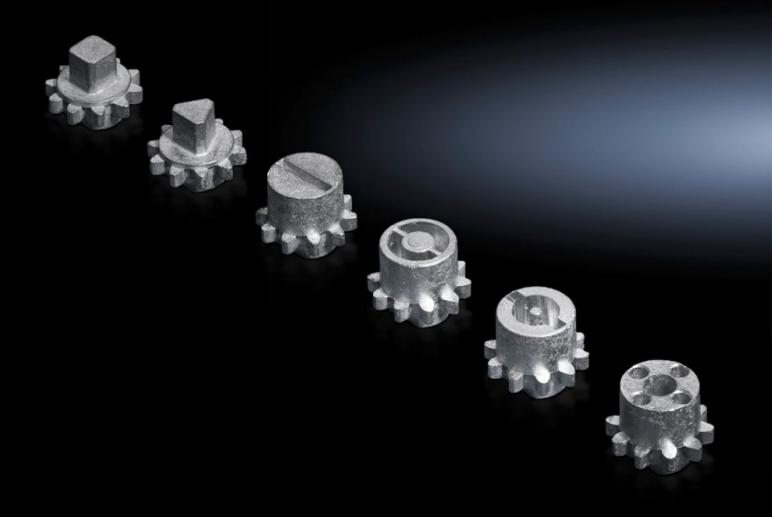

#### VX 8618.307 - Lock insert

For handles and enclosures.

#### Features

| Model No.                     | VX 8618.307                                    |
|-------------------------------|------------------------------------------------|
| Design                        | G                                              |
| Material                      | Die-cast zinc                                  |
| Installation in handle system | Comfort handle VX for padlock and lock inserts |
| Lock                          | Lock insert: Fiat                              |
| To fit enclosure type         | VX<br>VX IT                                    |
| Packs of                      | 1 pc(s).                                       |
| Weight/pack                   | 0.018 kg                                       |
| Customs tariff number         | 83016000                                       |
| EAN                           | 4028177921887                                  |
| ETIM 7.0                      | EC000743                                       |
| ECLASS 8.0                    | 27409218                                       |