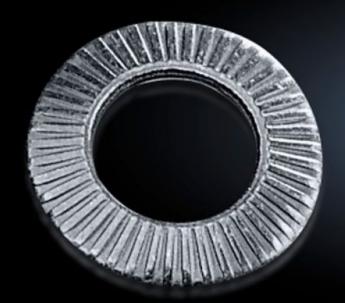

### SZ 2334.000 - Contact washers

Serrated, facilitate secure PE conductor connection.

#### **Features**

| Model No.             | SZ 2334.000                                                                                                                                                       |
|-----------------------|-------------------------------------------------------------------------------------------------------------------------------------------------------------------|
| Product description   | Serrated contact washers facilitate secure PE conductor connection.                                                                                               |
| Benefits              | If fitted professionally, a conductive connection is created between<br>the contact washer and the metal<br>Saves time by eliminating the manual removal of paint |
| Surface finish        | Zinc-plated                                                                                                                                                       |
| For threads           | M6                                                                                                                                                                |
| Packs of              | 100 pc(s).                                                                                                                                                        |
| Weight/pack           | 0.1 kg                                                                                                                                                            |
| Customs tariff number | 73182200                                                                                                                                                          |
| EAN                   | 4028177021495                                                                                                                                                     |
| ETIM 7.0              | EC000098                                                                                                                                                          |
| ECLASS 8.0            | 23090101                                                                                                                                                          |