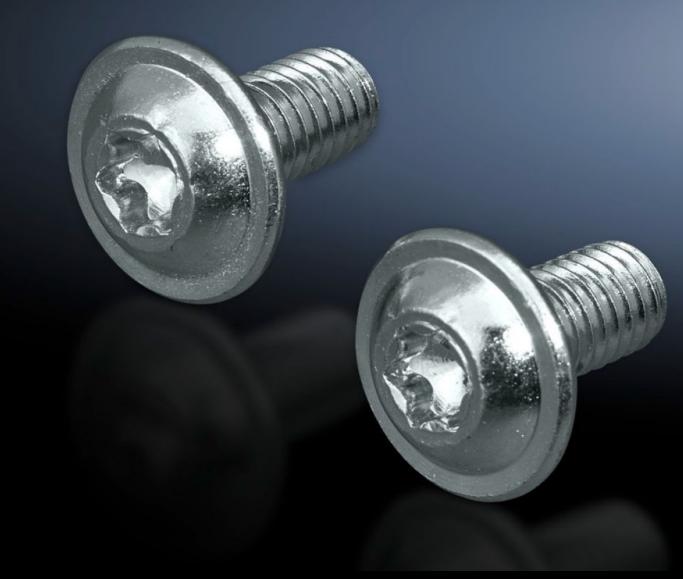

### SZ 2504.500 - Multi-tooth screws

Suitable for snap-on nuts, sliding nuts, captive nuts and threaded blocks, size M6 x 12.

#### **Features**

| Model No.             | SZ 2504.500                                                                                                                                                        |
|-----------------------|--------------------------------------------------------------------------------------------------------------------------------------------------------------------|
| Design                | Multi-tooth screws                                                                                                                                                 |
| Product description   | Multi-tooth drive for optimum transmission of torques, an extended tool life and increased safety and reliability when tightening and loosening screw connections. |
| Dimensions            | Thread: M6<br>Thread length: 12 mm                                                                                                                                 |
| Packs of              | 300 pc(s).                                                                                                                                                         |
| Weight/pack           | 1.2 kg                                                                                                                                                             |
| Customs tariff number | 73181900                                                                                                                                                           |
| EAN                   | 4028177214811                                                                                                                                                      |
| ETIM 7.0              | EC003861                                                                                                                                                           |
| ECLASS 8.0            | 23110190                                                                                                                                                           |