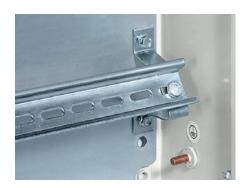

# SZ 2366.000 - Rail mounting bracket

For individual rail mounting.

#### **Features**

| Model No.             | SZ 2366.000                   |
|-----------------------|-------------------------------|
| Design                | inclined                      |
| Product description   | For individual rail mounting. |
| Material              | Sheet steel                   |
| Surface finish        | Zinc-plated                   |
| Packs of              | 20 pc(s).                     |
| Weight/pack           | 0.76 kg                       |
| Customs tariff number | 73269098                      |
| EAN                   | 4028177022171                 |
| ETIM 7.0              | EC002620                      |
| ECLASS 8.0            | 27189261                      |