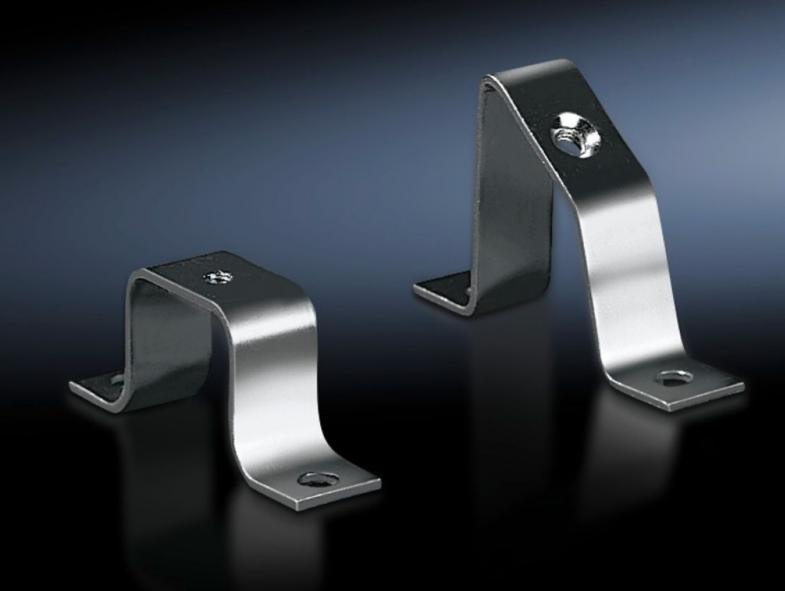

# SZ 2366.000 - Rail mounting bracket

For individual rail mounting.

#### **Features**

| Model No.             | SZ 2366.000                   |
|-----------------------|-------------------------------|
| Design                | inclined                      |
| Product description   | For individual rail mounting. |
| Material              | Sheet steel                   |
| Surface finish        | Zinc-plated                   |
| Packs of              | 20 pc(s).                     |
| Weight/pack           | 0.76 kg                       |
| Customs tariff number | 73269098                      |
| EAN                   | 4028177022171                 |
| ETIM 7.0              | EC002620                      |
| ECLASS 8.0            | 27189261                      |