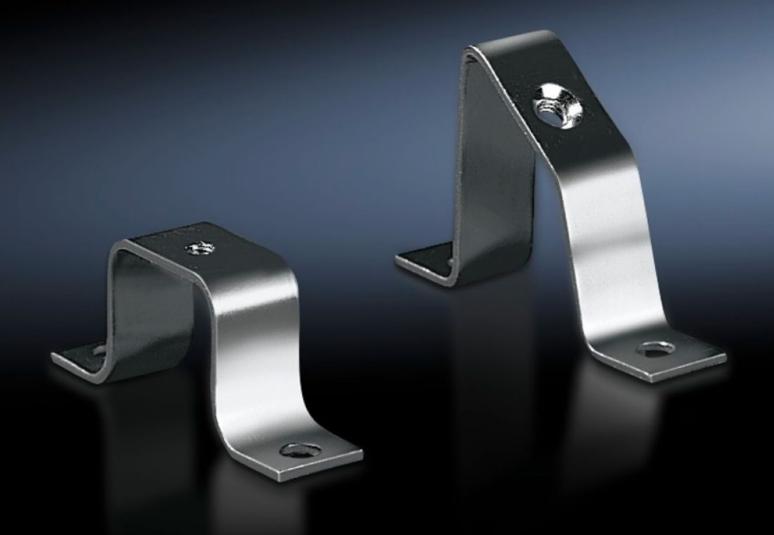

# SZ 2365.000 - Rail mounting bracket

For individual rail mounting.

#### Features

| Model No.             | SZ 2365.000                   |
|-----------------------|-------------------------------|
| Design                | flat                          |
| Product description   | For individual rail mounting. |
| Material              | Sheet steel                   |
| Surface finish        | Zinc-plated                   |
| Packs of              | 20 pc(s).                     |
| Weight/pack           | 0.68 kg                       |
| Customs tariff number | 73269098                      |
| EAN                   | 4028177022157                 |
| ETIM 7.0              | EC002620                      |
| ECLASS 8.0            | 27189261                      |
|                       |                               |