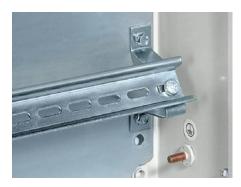

# SZ 2365.000 - Rail mounting bracket

For individual rail mounting.

#### Features

| Model No.             | SZ 2365.000                   |
|-----------------------|-------------------------------|
| Design                | flat                          |
| Product description   | For individual rail mounting. |
| Material              | Sheet steel                   |
| Surface finish        | Zinc-plated                   |
| Packs of              | 20 pc(s).                     |
| Weight/pack           | 0.68 kg                       |
| Customs tariff number | 73269098                      |
| EAN                   | 4028177022157                 |
| ETIM 7.0              | EC002620                      |
| ECLASS 8.0            | 27189261                      |
|                       |                               |