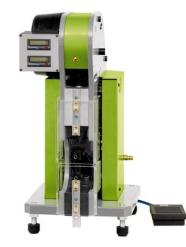

## Crimping machine CM 25-1

Without crimp dies, without positioning guides

- Compact, maintenance-free tabletop machine in several variants
- Hand or foot actuation
- Height-adjustable feet
- Quick and simple retooling makes it suitable for short- and mediumrun production
- All-purpose machine
- 6 mm stroke operation without safety closure
  14 mm stroke with automatic safety closure

| General                            |                    |
|------------------------------------|--------------------|
| Item number                        | 636 025-1          |
| EAN                                | 4049002034305      |
| Weight                             | 33,500 g           |
| Dimension                          | 325 x 280 x 500 mm |
| Specifications                     |                    |
| Crimp force                        | 25 kN              |
| Operating pressure                 | 6 bar              |
| Air requirement per working stroke | 0.75 l             |