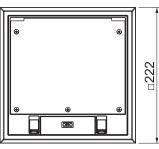

## Master data

|  | Item no.                 | 7427460                   |
|--|--------------------------|---------------------------|
|  | Туре                     | UD GES4-2 7011            |
|  | Description 1            | Service outlet            |
|  | Description 2            | with installation housing |
|  | Dimension                | 222x222x140               |
|  | Colour                   | Iron grey                 |
|  | RAL number               | 7011                      |
|  | Material                 | Polyamide                 |
|  | Material symbol          | РА                        |
|  | Smallest sales unit (VG) | 1 Piece                   |
|  | Weight                   | 290,00 kg/100 pc.         |
|  |                          |                           |
|  | Length                   | 205,00 mm                 |
|  | Width                    | 205,00 mm                 |
|  | Cable outlet version     | Swivellable cord outlet   |
|  | Installation depth       | 72,00 mm                  |
|  | Screed height            | 72-102 mm                 |

## **Technical data**

| Weight                   | 290,00 kg/100 pc.       |
|--------------------------|-------------------------|
|                          |                         |
| Length                   | 205,00 mm               |
| Width                    | 205,00 mm               |
| Cable outlet version     | Swivellable cord outlet |
| Installation depth       | 72,00 mm                |
| Screed height            | 72-102 mm               |
| Opening mechanism        | Locking slider          |
| Installation system type | UT3                     |
|                          |                         |