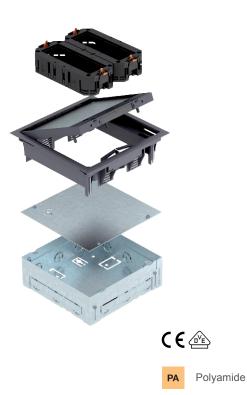

## Item no. 7427460

Square installation unit with cord outlet for use in dry-care cavity floors and screed floors for indoor use, consisting of an installation housing and GES4-2 service outlet (colour Iron grey; RAL 7011) with two universal supports. Installation housing with pre-marked insertion openings for pipelines (M25), adjustable to top edge of screed. In the as-delivered state, the installation housing is closed with a blanking lid. After screed work, the service outlet can be inserted in the created mounting opening. 3, 5, 8 or 10 mm floor covering recess in the hinged cover of the service outlet. The minimum installation depth is 72 mm including floor covering, the height adjustment range +30 mm.

Up to 6 individual Modul 45® devices can be installed.

## Master data

|  | Item no.                 | 7427460                   |
|--|--------------------------|---------------------------|
|  | Туре                     | UD GES4-2 7011            |
|  | Description 1            | Service outlet            |
|  | Description 2            | with installation housing |
|  | Dimension                | 222x222x140               |
|  | Colour                   | Iron grey                 |
|  | RAL number               | 7011                      |
|  | Material                 | Polyamide                 |
|  | Material symbol          | РА                        |
|  | Smallest sales unit (VG) | 1 Piece                   |
|  | Weight                   | 290,00 kg/100 pc.         |
|  |                          |                           |
|  | Length                   | 205,00 mm                 |
|  | Width                    | 205,00 mm                 |
|  | Cable outlet version     | Swivellable cord outlet   |
|  | Installation depth       | 72,00 mm                  |
|  | Screed height            | 72-102 mm                 |