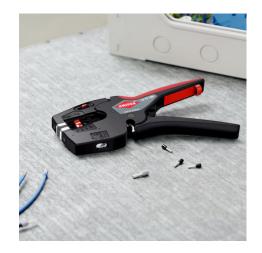

### **KNIPEX NexStrip**

Multi-Tool for Electricians

- Perfect crimping: fast and even square crimping for individual wire ferrules, the ratchet crimping mechanism guarantees the required crimping pressure
- Precise stripping: automatically adapts to the respective cable diameter and ensures consistent stripping lengths with the adjustable length stop especially with repetitive work
- Multi-component grips ensure non-slip, comfortable handling
- Quick, precise square crimp of single wire ferrules according to DIN 46228 parts 1+4, self-adjusts for sizes 0.25 – 4 mm² / 2 x 2.5 mm² – allows for quick crimping between different sizes
- Repetitive, high crimping quality due to ratcheting mechanism with a complete crimping cycle
- Stripping with fine adjustment for optimal adjustment to special materials or temperature conditions for flexible and solid conductors between 0.03 and 10 mm<sup>2</sup> (AWG 32-8)
- Cleanly cuts conductors up to 10 mm<sup>2</sup> (AWG 8)
- High-quality housing made of glass fibre reinforced plastic
  For the electrical trade: for domestic installations and wiring
- For the electrical trade: for domestic installations and wiring of electronical devices, such as PLC (programmable logic controller)
  Wire stripper with three functions: stripping wire up to 10 mm<sup>2</sup>,
- Whe supper with three functions, supping whe up to 10 mm<sup>2</sup>, crimping capacity of 4 mm<sup>2</sup> or 2 x 2.5 mm<sup>2</sup> and cutting capacity of 10 mm<sup>2</sup>