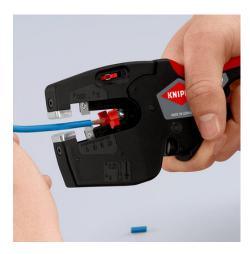

### **KNIPEX NexStrip**

Multi-Tool for Electricians

- Perfect crimping: fast and even square crimping for individual wire ferrules, the ratchet crimping mechanism guarantees the required crimping pressure
- Precise stripping: automatically adapts to the respective cable diameter and ensures consistent stripping lengths with the adjustable length stop especially with repetitive work
- Multi-component grips ensure non-slip, comfortable handling
- Quick, precise square crimp of single wire ferrules according to DIN 46228 parts 1+4, self-adjusts for sizes 0.25 – 4 mm² / 2 x 2.5 mm² – allows for quick crimping between different sizes
- Repetitive, high crimping quality due to ratcheting mechanism with a complete crimping cycle
- Stripping with fine adjustment for optimal adjustment to special materials or temperature conditions for flexible and solid conductors between 0.03 and 10 mm<sup>2</sup> (AWG 32-8)
- Cleanly cuts conductors up to 10 mm<sup>2</sup> (AWG 8)
- High-quality housing made of glass fibre reinforced plastic
  For the electrical trade: for domestic installations and wiring
- For the electrical trade: for domestic installations and wiring of electronical devices, such as PLC (programmable logic controller)
  Wire stripper with three functions: stripping wire up to 10 mm<sup>2</sup>,
- Whe supper with three functions, supping whe up to 10 mm<sup>2</sup>, crimping capacity of 4 mm<sup>2</sup> or 2 x 2.5 mm<sup>2</sup> and cutting capacity of 10 mm<sup>2</sup>