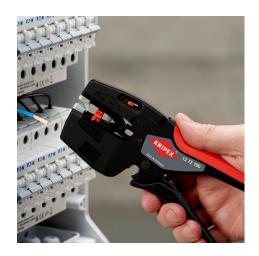

### **KNIPEX NexStrip**

Multi-Tool for Electricians

- Perfect crimping: fast and even square crimping for individual wire ferrules, the ratchet crimping mechanism guarantees the required crimping pressure
- Precise stripping: automatically adapts to the respective cable diameter and ensures consistent stripping lengths with the adjustable length stop especially with repetitive work
- Multi-component grips ensure non-slip, comfortable handling
- Quick, precise square crimp of single wire ferrules according to DIN 46228 parts 1+4, self-adjusts for sizes 0.25 – 4 mm² / 2 x 2.5 mm² – allows for quick crimping between different sizes
- Repetitive, high crimping quality due to ratcheting mechanism with a complete crimping cycle
- Stripping with fine adjustment for optimal adjustment to special materials or temperature conditions for flexible and solid conductors between 0.03 and 10 mm<sup>2</sup> (AWG 32-8)
- Cleanly cuts conductors up to 10 mm<sup>2</sup> (AWG 8)
- High-quality housing made of glass fibre reinforced plastic
  For the electrical trade: for domestic installations and wiring
- For the electrical trade: for domestic installations and wiring of electronical devices, such as PLC (programmable logic controller)
  Wire stripper with three functions: stripping wire up to 10 mm<sup>2</sup>,
- Whe supper with three functions, supping whe up to 10 mm<sup>2</sup>, crimping capacity of 4 mm<sup>2</sup> or 2 x 2.5 mm<sup>2</sup> and cutting capacity of 10 mm<sup>2</sup>