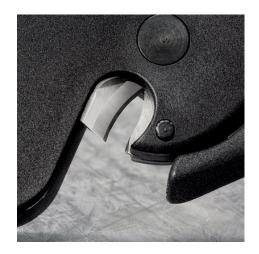

### **KNIPEX NexStrip**

Multi-Tool for Electricians

- Perfect crimping: fast and even square crimping for individual wire ferrules, the ratchet crimping mechanism guarantees the required crimping pressure
- Precise stripping: automatically adapts to the respective cable diameter and ensures consistent stripping lengths with the adjustable length stop especially with repetitive work
- Multi-component grips ensure non-slip, comfortable handling
- Quick, precise square crimp of single wire ferrules according to DIN 46228 parts 1+4, self-adjusts for sizes 0.25 – 4 mm² / 2 x 2.5 mm² – allows for quick crimping between different sizes
- Repetitive, high crimping quality due to ratcheting mechanism with a complete crimping cycle
- Stripping with fine adjustment for optimal adjustment to special materials or temperature conditions for flexible and solid conductors between 0.03 and 10 mm<sup>2</sup> (AWG 32-8)
- Cleanly cuts conductors up to 10 mm<sup>2</sup> (AWG 8)
- High-quality housing made of glass fibre reinforced plastic
  For the electrical trade: for domestic installations and wiring
- For the electrical trade: for domestic installations and wiring of electronical devices, such as PLC (programmable logic controller)
  Wire stripper with three functions: stripping wire up to 10 mm<sup>2</sup>,
- Whe supper with three functions, supping whe up to 10 mm<sup>2</sup>, crimping capacity of 4 mm<sup>2</sup> or 2 x 2.5 mm<sup>2</sup> and cutting capacity of 10 mm<sup>2</sup>