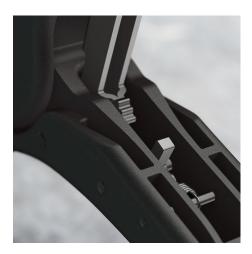

### **KNIPEX NexStrip**

Multi-Tool for Electricians

- Perfect crimping: fast and even square crimping for individual wire ferrules, the ratchet crimping mechanism guarantees the required crimping pressure
- Precise stripping: automatically adapts to the respective cable diameter and ensures consistent stripping lengths with the adjustable length stop especially with repetitive work
- Multi-component grips ensure non-slip, comfortable handling
- Quick, precise square crimp of single wire ferrules according to DIN 46228 parts 1+4, self-adjusts for sizes 0.25 – 4 mm² / 2 x 2.5 mm² – allows for quick crimping between different sizes
- Repetitive, high crimping quality due to ratcheting mechanism with a complete crimping cycle
- Stripping with fine adjustment for optimal adjustment to special materials or temperature conditions for flexible and solid conductors between 0.03 and 10 mm<sup>2</sup> (AWG 32-8)
- Cleanly cuts conductors up to 10 mm<sup>2</sup> (AWG 8)
- High-quality housing made of glass fibre reinforced plastic
  For the electrical trade: for domestic installations and wiring
- For the electrical trade: for domestic installations and wiring of electronical devices, such as PLC (programmable logic controller)
  Wire stripper with three functions: stripping wire up to 10 mm<sup>2</sup>,
- Whe supper with three functions, supping whe up to 10 mm<sup>2</sup>, crimping capacity of 4 mm<sup>2</sup> or 2 x 2.5 mm<sup>2</sup> and cutting capacity of 10 mm<sup>2</sup>