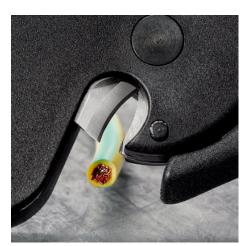

### **KNIPEX NexStrip**

Multi-Tool for Electricians

- Perfect crimping: fast and even square crimping for individual wire ferrules, the ratchet crimping mechanism guarantees the required crimping pressure
- Precise stripping: automatically adapts to the respective cable diameter and ensures consistent stripping lengths with the adjustable length stop especially with repetitive work
- Multi-component grips ensure non-slip, comfortable handling
- Quick, precise square crimp of single wire ferrules according to DIN 46228 parts 1+4, self-adjusts for sizes 0.25 – 4 mm² / 2 x 2.5 mm² – allows for quick crimping between different sizes
- Repetitive, high crimping quality due to ratcheting mechanism with a complete crimping cycle
- Stripping with fine adjustment for optimal adjustment to special materials or temperature conditions for flexible and solid conductors between 0.03 and 10 mm<sup>2</sup> (AWG 32-8)
- Cleanly cuts conductors up to 10 mm<sup>2</sup> (AWG 8)
- High-quality housing made of glass fibre reinforced plastic
  For the electrical trade: for domestic installations and wiring
- For the electrical trade: for domestic installations and wiring of electronical devices, such as PLC (programmable logic controller)
  Wire stripper with three functions: stripping wire up to 10 mm<sup>2</sup>,
- Whe supper with three functions, supping whe up to 10 mm<sup>2</sup>, crimping capacity of 4 mm<sup>2</sup> or 2 x 2.5 mm<sup>2</sup> and cutting capacity of 10 mm<sup>2</sup>