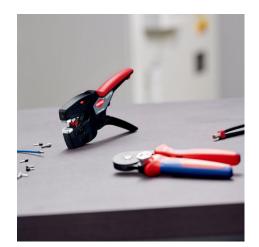

### **KNIPEX NexStrip**

Multi-Tool for Electricians

- Perfect crimping: fast and even square crimping for individual wire ferrules, the ratchet crimping mechanism guarantees the required crimping pressure
- Precise stripping: automatically adapts to the respective cable diameter and ensures consistent stripping lengths with the adjustable length stop especially with repetitive work
- Multi-component grips ensure non-slip, comfortable handling
- Quick, precise square crimp of single wire ferrules according to DIN 46228 parts 1+4, self-adjusts for sizes 0.25 – 4 mm² / 2 x 2.5 mm² – allows for quick crimping between different sizes
- Repetitive, high crimping quality due to ratcheting mechanism with a complete crimping cycle
- Stripping with fine adjustment for optimal adjustment to special materials or temperature conditions for flexible and solid conductors between 0.03 and 10 mm<sup>2</sup> (AWG 32-8)
- Cleanly cuts conductors up to 10 mm<sup>2</sup> (AWG 8)
- High-quality housing made of glass fibre reinforced plastic
  For the electrical trade: for domestic installations and wiring
- For the electrical trade: for domestic installations and wiring of electronical devices, such as PLC (programmable logic controller)
  Wire stripper with three functions: stripping wire up to 10 mm<sup>2</sup>,
- Whe supper with three functions, supping whe up to 10 mm<sup>2</sup>, crimping capacity of 4 mm<sup>2</sup> or 2 x 2.5 mm<sup>2</sup> and cutting capacity of 10 mm<sup>2</sup>