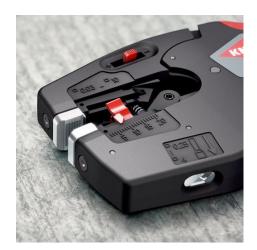

### **KNIPEX NexStrip**

Multi-Tool for Electricians

- Perfect crimping: fast and even square crimping for individual wire ferrules, the ratchet crimping mechanism guarantees the required crimping pressure
- Precise stripping: automatically adapts to the respective cable diameter and ensures consistent stripping lengths with the adjustable length stop especially with repetitive work
- Multi-component grips ensure non-slip, comfortable handling
- Quick, precise square crimp of single wire ferrules according to DIN 46228 parts 1+4, self-adjusts for sizes 0.25 – 4 mm² / 2 x 2.5 mm² – allows for quick crimping between different sizes
- Repetitive, high crimping quality due to ratcheting mechanism with a complete crimping cycle
- Stripping with fine adjustment for optimal adjustment to special materials or temperature conditions for flexible and solid conductors between 0.03 and 10 mm<sup>2</sup> (AWG 32-8)
- Cleanly cuts conductors up to 10 mm<sup>2</sup> (AWG 8)
- High-quality housing made of glass fibre reinforced plastic
  For the electrical trade: for domestic installations and wiring
- For the electrical trade: for domestic installations and wiring of electronical devices, such as PLC (programmable logic controller)
  Wire stripper with three functions: stripping wire up to 10 mm<sup>2</sup>,
- Whe supper with three functions, supping whe up to 10 mm<sup>2</sup>, crimping capacity of 4 mm<sup>2</sup> or 2 x 2.5 mm<sup>2</sup> and cutting capacity of 10 mm<sup>2</sup>