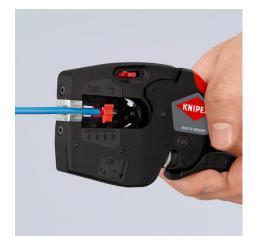

### **KNIPEX NexStrip**

Multi-Tool for Electricians

- Perfect crimping: fast and even square crimping for individual wire ferrules, the ratchet crimping mechanism guarantees the required crimping pressure
- Precise stripping: automatically adapts to the respective cable diameter and ensures consistent stripping lengths with the adjustable length stop especially with repetitive work
- Multi-component grips ensure non-slip, comfortable handling
- Quick, precise square crimp of single wire ferrules according to DIN 46228 parts 1+4, self-adjusts for sizes 0.25 – 4 mm² / 2 x 2.5 mm² – allows for quick crimping between different sizes
- Repetitive, high crimping quality due to ratcheting mechanism with a complete crimping cycle
- Stripping with fine adjustment for optimal adjustment to special materials or temperature conditions for flexible and solid conductors between 0.03 and 10 mm<sup>2</sup> (AWG 32-8)
- Cleanly cuts conductors up to 10 mm<sup>2</sup> (AWG 8)
- High-quality housing made of glass fibre reinforced plastic
  For the electrical trade: for domestic installations and wiring
- For the electrical trade: for domestic installations and wiring of electronical devices, such as PLC (programmable logic controller)
  Wire stripper with three functions: stripping wire up to 10 mm<sup>2</sup>,
- Whe supper with three functions, supping whe up to 10 mm<sup>2</sup>, crimping capacity of 4 mm<sup>2</sup> or 2 x 2.5 mm<sup>2</sup> and cutting capacity of 10 mm<sup>2</sup>