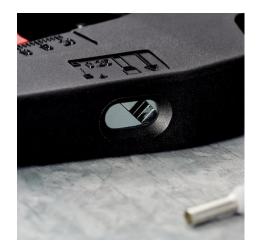

### **KNIPEX NexStrip**

Multi-Tool for Electricians

- Perfect crimping: fast and even square crimping for individual wire ferrules, the ratchet crimping mechanism guarantees the required crimping pressure
- Precise stripping: automatically adapts to the respective cable diameter and ensures consistent stripping lengths with the adjustable length stop especially with repetitive work
- Multi-component grips ensure non-slip, comfortable handling
- Quick, precise square crimp of single wire ferrules according to DIN 46228 parts 1+4, self-adjusts for sizes 0.25 – 4 mm² / 2 x 2.5 mm² – allows for quick crimping between different sizes
- Repetitive, high crimping quality due to ratcheting mechanism with a complete crimping cycle
- Stripping with fine adjustment for optimal adjustment to special materials or temperature conditions for flexible and solid conductors between 0.03 and 10 mm<sup>2</sup> (AWG 32-8)
- Cleanly cuts conductors up to 10 mm<sup>2</sup> (AWG 8)
- High-quality housing made of glass fibre reinforced plastic
  For the electrical trade: for domestic installations and wiring
- For the electrical trade: for domestic installations and wiring of electronical devices, such as PLC (programmable logic controller)
  Wire stripper with three functions: stripping wire up to 10 mm<sup>2</sup>,
- Whe supper with three functions, supping whe up to 10 mm<sup>2</sup>, crimping capacity of 4 mm<sup>2</sup> or 2 x 2.5 mm<sup>2</sup> and cutting capacity of 10 mm<sup>2</sup>