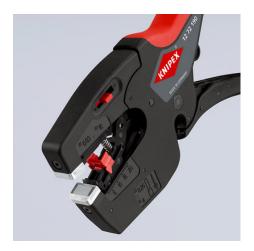

### **KNIPEX NexStrip**

Multi-Tool for Electricians

- Perfect crimping: fast and even square crimping for individual wire ferrules, the ratchet crimping mechanism guarantees the required crimping pressure
- Precise stripping: automatically adapts to the respective cable diameter and ensures consistent stripping lengths with the adjustable length stop especially with repetitive work
- Multi-component grips ensure non-slip, comfortable handling
- Quick, precise square crimp of single wire ferrules according to DIN 46228 parts 1+4, self-adjusts for sizes 0.25 – 4 mm² / 2 x 2.5 mm² – allows for quick crimping between different sizes
- Repetitive, high crimping quality due to ratcheting mechanism with a complete crimping cycle
- Stripping with fine adjustment for optimal adjustment to special materials or temperature conditions for flexible and solid conductors between 0.03 and 10 mm<sup>2</sup> (AWG 32-8)
- Cleanly cuts conductors up to 10 mm<sup>2</sup> (AWG 8)
- High-quality housing made of glass fibre reinforced plastic
  For the electrical trade: for domestic installations and wiring
- For the electrical trade: for domestic installations and wiring of electronical devices, such as PLC (programmable logic controller)
  Wire stripper with three functions: stripping wire up to 10 mm<sup>2</sup>,
- Whe supper with three functions, supping whe up to 10 mm<sup>2</sup>, crimping capacity of 4 mm<sup>2</sup> or 2 x 2.5 mm<sup>2</sup> and cutting capacity of 10 mm<sup>2</sup>