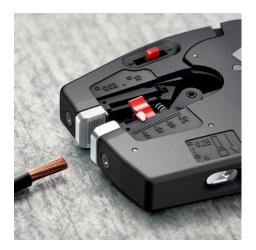

### **KNIPEX NexStrip**

Multi-Tool for Electricians

- Perfect crimping: fast and even square crimping for individual wire ferrules, the ratchet crimping mechanism guarantees the required crimping pressure
- Precise stripping: automatically adapts to the respective cable diameter and ensures consistent stripping lengths with the adjustable length stop especially with repetitive work
- Multi-component grips ensure non-slip, comfortable handling
- Quick, precise square crimp of single wire ferrules according to DIN 46228 parts 1+4, self-adjusts for sizes 0.25 – 4 mm² / 2 x 2.5 mm² – allows for quick crimping between different sizes
- Repetitive, high crimping quality due to ratcheting mechanism with a complete crimping cycle
- Stripping with fine adjustment for optimal adjustment to special materials or temperature conditions for flexible and solid conductors between 0.03 and 10 mm<sup>2</sup> (AWG 32-8)
- Cleanly cuts conductors up to 10 mm<sup>2</sup> (AWG 8)
- High-quality housing made of glass fibre reinforced plastic
  For the electrical trade: for domestic installations and wiring
- For the electrical trade: for domestic installations and wiring of electronical devices, such as PLC (programmable logic controller)
  Wire stripper with three functions: stripping wire up to 10 mm<sup>2</sup>,
- Whe supper with three functions, supping whe up to 10 mm<sup>2</sup>, crimping capacity of 4 mm<sup>2</sup> or 2 x 2.5 mm<sup>2</sup> and cutting capacity of 10 mm<sup>2</sup>