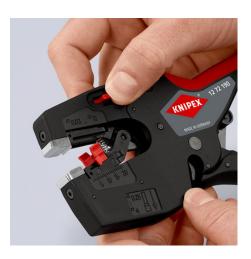

### **KNIPEX NexStrip**

Multi-Tool for Electricians

- Perfect crimping: fast and even square crimping for individual wire ferrules, the ratchet crimping mechanism guarantees the required crimping pressure
- Precise stripping: automatically adapts to the respective cable diameter and ensures consistent stripping lengths with the adjustable length stop especially with repetitive work
- Multi-component grips ensure non-slip, comfortable handling
- Quick, precise square crimp of single wire ferrules according to DIN 46228 parts 1+4, self-adjusts for sizes 0.25 – 4 mm² / 2 x 2.5 mm² – allows for quick crimping between different sizes
- Repetitive, high crimping quality due to ratcheting mechanism with a complete crimping cycle
- Stripping with fine adjustment for optimal adjustment to special materials or temperature conditions for flexible and solid conductors between 0.03 and 10 mm<sup>2</sup> (AWG 32-8)
- Cleanly cuts conductors up to 10 mm<sup>2</sup> (AWG 8)
- High-quality housing made of glass fibre reinforced plastic
  For the electrical trade: for domestic installations and wiring
- For the electrical trade: for domestic installations and wiring of electronical devices, such as PLC (programmable logic controller)
  Wire stripper with three functions: stripping wire up to 10 mm<sup>2</sup>,
- Whe supper with three functions, supping whe up to 10 mm<sup>2</sup>, crimping capacity of 4 mm<sup>2</sup> or 2 x 2.5 mm<sup>2</sup> and cutting capacity of 10 mm<sup>2</sup>