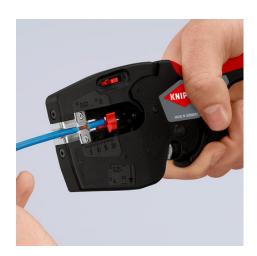

### **KNIPEX NexStrip**

Multi-Tool for Electricians

- Perfect crimping: fast and even square crimping for individual wire ferrules, the ratchet crimping mechanism guarantees the required crimping pressure
- Precise stripping: automatically adapts to the respective cable diameter and ensures consistent stripping lengths with the adjustable length stop especially with repetitive work
- Multi-component grips ensure non-slip, comfortable handling
- Quick, precise square crimp of single wire ferrules according to DIN 46228 parts 1+4, self-adjusts for sizes 0.25 – 4 mm² / 2 x 2.5 mm² – allows for quick crimping between different sizes
- Repetitive, high crimping quality due to ratcheting mechanism with a complete crimping cycle
- Stripping with fine adjustment for optimal adjustment to special materials or temperature conditions for flexible and solid conductors between 0.03 and 10 mm<sup>2</sup> (AWG 32-8)
- Cleanly cuts conductors up to 10 mm<sup>2</sup> (AWG 8)
- High-quality housing made of glass fibre reinforced plastic
  For the electrical trade: for domestic installations and wiring
- For the electrical trade: for domestic installations and wiring of electronical devices, such as PLC (programmable logic controller)
  Wire stripper with three functions: stripping wire up to 10 mm<sup>2</sup>,
- Whe supper with three functions, supping whe up to 10 mm<sup>2</sup>, crimping capacity of 4 mm<sup>2</sup> or 2 x 2.5 mm<sup>2</sup> and cutting capacity of 10 mm<sup>2</sup>