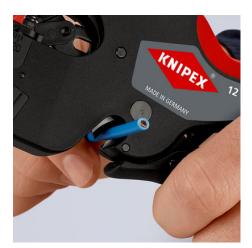

### **KNIPEX NexStrip**

Multi-Tool for Electricians

- Perfect crimping: fast and even square crimping for individual wire ferrules, the ratchet crimping mechanism guarantees the required crimping pressure
- Precise stripping: automatically adapts to the respective cable diameter and ensures consistent stripping lengths with the adjustable length stop especially with repetitive work
- Multi-component grips ensure non-slip, comfortable handling
- Quick, precise square crimp of single wire ferrules according to DIN 46228 parts 1+4, self-adjusts for sizes 0.25 – 4 mm² / 2 x 2.5 mm² – allows for quick crimping between different sizes
- Repetitive, high crimping quality due to ratcheting mechanism with a complete crimping cycle
- Stripping with fine adjustment for optimal adjustment to special materials or temperature conditions for flexible and solid conductors between 0.03 and 10 mm<sup>2</sup> (AWG 32-8)
- Cleanly cuts conductors up to 10 mm<sup>2</sup> (AWG 8)
- High-quality housing made of glass fibre reinforced plastic
  For the electrical trade: for domestic installations and wiring
- For the electrical trade: for domestic installations and wiring of electronical devices, such as PLC (programmable logic controller)
  Wire stripper with three functions: stripping wire up to 10 mm<sup>2</sup>,
- Whe supper with three functions, supping whe up to 10 mm<sup>2</sup>, crimping capacity of 4 mm<sup>2</sup> or 2 x 2.5 mm<sup>2</sup> and cutting capacity of 10 mm<sup>2</sup>