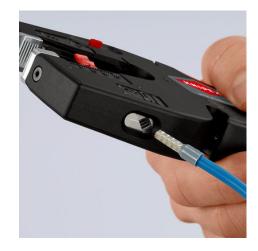

### **KNIPEX NexStrip**

Multi-Tool for Electricians

- Perfect crimping: fast and even square crimping for individual wire ferrules, the ratchet crimping mechanism guarantees the required crimping pressure
- Precise stripping: automatically adapts to the respective cable diameter and ensures consistent stripping lengths with the adjustable length stop especially with repetitive work
- Multi-component grips ensure non-slip, comfortable handling
- Quick, precise square crimp of single wire ferrules according to DIN 46228 parts 1+4, self-adjusts for sizes 0.25 – 4 mm² / 2 x 2.5 mm² – allows for quick crimping between different sizes
- Repetitive, high crimping quality due to ratcheting mechanism with a complete crimping cycle
- Stripping with fine adjustment for optimal adjustment to special materials or temperature conditions for flexible and solid conductors between 0.03 and 10 mm<sup>2</sup> (AWG 32-8)
- Cleanly cuts conductors up to 10 mm<sup>2</sup> (AWG 8)
- High-quality housing made of glass fibre reinforced plastic
  For the electrical trade: for domestic installations and wiring
- For the electrical trade: for domestic installations and wiring of electronical devices, such as PLC (programmable logic controller)
  Wire stripper with three functions: stripping wire up to 10 mm<sup>2</sup>,
- Whe supper with three functions, supping whe up to 10 mm<sup>2</sup>, crimping capacity of 4 mm<sup>2</sup> or 2 x 2.5 mm<sup>2</sup> and cutting capacity of 10 mm<sup>2</sup>