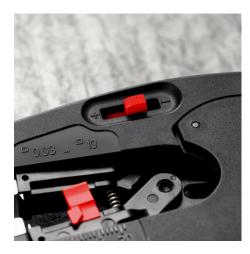

### **KNIPEX NexStrip**

Multi-Tool for Electricians

- Perfect crimping: fast and even square crimping for individual wire ferrules, the ratchet crimping mechanism guarantees the required crimping pressure
- Precise stripping: automatically adapts to the respective cable diameter and ensures consistent stripping lengths with the adjustable length stop especially with repetitive work
- Multi-component grips ensure non-slip, comfortable handling
- Quick, precise square crimp of single wire ferrules according to DIN 46228 parts 1+4, self-adjusts for sizes 0.25 – 4 mm² / 2 x 2.5 mm² – allows for quick crimping between different sizes
- Repetitive, high crimping quality due to ratcheting mechanism with a complete crimping cycle
- Stripping with fine adjustment for optimal adjustment to special materials or temperature conditions for flexible and solid conductors between 0.03 and 10 mm<sup>2</sup> (AWG 32-8)
- Cleanly cuts conductors up to 10 mm<sup>2</sup> (AWG 8)
- High-quality housing made of glass fibre reinforced plastic
  For the electrical trade: for domestic installations and wiring
- For the electrical trade: for domestic installations and wiring of electronical devices, such as PLC (programmable logic controller)
  Wire stripper with three functions: stripping wire up to 10 mm<sup>2</sup>,
- Whe supper with three functions, supping whe up to 10 mm<sup>2</sup>, crimping capacity of 4 mm<sup>2</sup> or 2 x 2.5 mm<sup>2</sup> and cutting capacity of 10 mm<sup>2</sup>