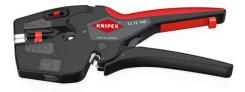

### **KNIPEX NexStrip**

Multi-Tool for Electricians

- Perfect crimping: fast and even square crimping for individual wire ferrules, the ratchet crimping mechanism guarantees the required crimping pressure
- Precise stripping: automatically adapts to the respective cable diameter and ensures consistent stripping lengths with the adjustable length stop especially with repetitive work
- Multi-component grips ensure non-slip, comfortable handling
- Quick, precise square crimp of single wire ferrules according to DIN 46228 parts 1+4, self-adjusts for sizes 0.25 – 4 mm² / 2 x 2.5 mm² – allows for quick crimping between different sizes
- Repetitive, high crimping quality due to ratcheting mechanism with a complete crimping cycle
- Stripping with fine adjustment for optimal adjustment to special materials or temperature conditions for flexible and solid conductors between 0.03 and 10 mm<sup>2</sup> (AWG 32-8)
- Cleanly cuts conductors up to 10 mm<sup>2</sup> (AWG 8)
- High-quality housing made of glass fibre reinforced plastic
  For the electrical trade: for domestic installations and wiring
- For the electrical trade: for domestic installations and wiring of electronical devices, such as PLC (programmable logic controller)
  Wire stripper with three functions: stripping wire up to 10 mm<sup>2</sup>,
- Whe supper with three functions, supping whe up to 10 mm<sup>2</sup>, crimping capacity of 4 mm<sup>2</sup> or 2 x 2.5 mm<sup>2</sup> and cutting capacity of 10 mm<sup>2</sup>