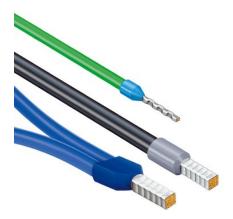

### **KNIPEX NexStrip**

Multi-Tool for Electricians

- Perfect crimping: fast and even square crimping for individual wire ferrules, the ratchet crimping mechanism guarantees the required crimping pressure
- Precise stripping: automatically adapts to the respective cable diameter and ensures consistent stripping lengths with the adjustable length stop especially with repetitive work
- Multi-component grips ensure non-slip, comfortable handling
- Quick, precise square crimp of single wire ferrules according to DIN 46228 parts 1+4, self-adjusts for sizes 0.25 – 4 mm² / 2 x 2.5 mm² – allows for quick crimping between different sizes
- Repetitive, high crimping quality due to ratcheting mechanism with a complete crimping cycle
- Stripping with fine adjustment for optimal adjustment to special materials or temperature conditions for flexible and solid conductors between 0.03 and 10 mm<sup>2</sup> (AWG 32-8)
- Cleanly cuts conductors up to 10 mm<sup>2</sup> (AWG 8)
- High-quality housing made of glass fibre reinforced plastic
  For the electrical trade: for domestic installations and wiring
- For the electrical trade: for domestic installations and wiring of electronical devices, such as PLC (programmable logic controller)
  Wire stripper with three functions: stripping wire up to 10 mm<sup>2</sup>,
- Whe supper with three functions, supping whe up to 10 mm<sup>2</sup>, crimping capacity of 4 mm<sup>2</sup> or 2 x 2.5 mm<sup>2</sup> and cutting capacity of 10 mm<sup>2</sup>