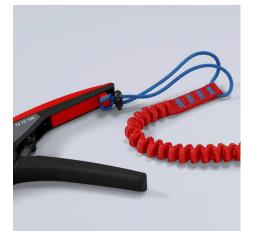

### **KNIPEX NexStrip**

Multi-Tool for Electricians

- Perfect crimping: fast and even square crimping for individual wire ferrules, the ratchet crimping mechanism guarantees the required crimping pressure
- Precise stripping: automatically adapts to the respective cable diameter and ensures consistent stripping lengths with the adjustable length stop especially with repetitive work
- Multi-component grips ensure non-slip, comfortable handling
- Quick, precise square crimp of single wire ferrules according to DIN 46228 parts 1+4, self-adjusts for sizes 0.25 – 4 mm² / 2 x 2.5 mm² – allows for quick crimping between different sizes
- Repetitive, high crimping quality due to ratcheting mechanism with a complete crimping cycle
- Stripping with fine adjustment for optimal adjustment to special materials or temperature conditions for flexible and solid conductors between 0.03 and 10 mm<sup>2</sup> (AWG 32-8)
- Cleanly cuts conductors up to 10 mm<sup>2</sup> (AWG 8)
- High-quality housing made of glass fibre reinforced plastic
  For the electrical trade: for domestic installations and wiring
- For the electrical trade: for domestic installations and wiring of electronical devices, such as PLC (programmable logic controller)
  Wire stripper with three functions: stripping wire up to 10 mm<sup>2</sup>,
- Whe supper with three functions, supping whe up to 10 mm<sup>2</sup>, crimping capacity of 4 mm<sup>2</sup> or 2 x 2.5 mm<sup>2</sup> and cutting capacity of 10 mm<sup>2</sup>