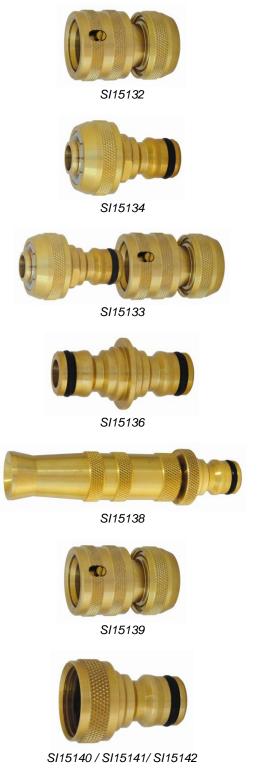

### SI15132

- Female hose end connector
- Pull release connector

#### SI15134

• Male hose end connector

#### SI15133

• Two piece set of 7903 and 7904 (1/2" only)

#### SI15136

 Double male connector to join two female ends (i.e. 7903 or 7933)

#### SI15138

- Adjustable spray fitting
- Simple turn adjustment varies the flow from 'off' through spray to hard jet

### SI15139

- Automatic water stop connects to all fittings with male ends le; sprinklers, nozzles, spray guns etc.
- Breaking the connection automatically cuts off the flow of water. This allows different fittings to be interchanged without turning off the tap

## SI15140 / SI15141 / SI15142

- Threaded tap connector to fit to taps with male threaded outlets
- 3 sizes available for tap sizes  $\frac{1}{2}$ , 5/8" and  $\frac{3}{4}$ "