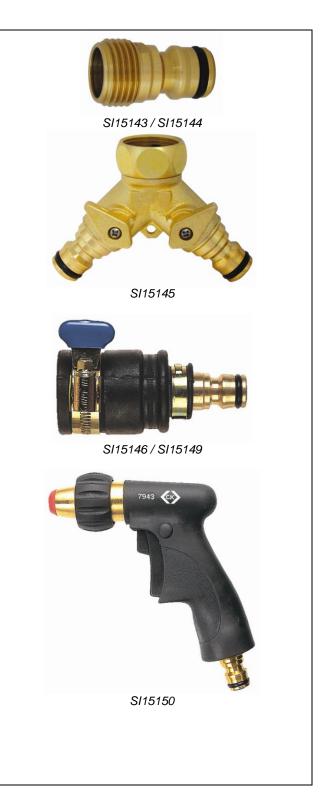

### SI15143 / SI15144

- Threaded tap connector to fit to taps with female threaded outlets
- 2 sizes available for tap sizes 1/2" and 3/4"

#### SI15145

- Two way threaded tap connector to fit to <sup>3</sup>/<sub>4</sub>" taps with male threaded outlets
- Outlet for two hoses with separate valves

#### SI15146 / SI15149

- Smooth tap connector
- Tightens to smooth tap outlets by screw clip
- 2 sizes 10 to 20mm diameter and 20 to 30mm diameter

#### SI15150

- Comfortable ergonomic design
- Lockable on/off trigger
- Precise, easy to use spray jet adjustment

| Technical product<br>information<br>Standards compliance | None applicable                                                                                                                                                                                                                                                                                                                                                      |
|----------------------------------------------------------|----------------------------------------------------------------------------------------------------------------------------------------------------------------------------------------------------------------------------------------------------------------------------------------------------------------------------------------------------------------------|
| User health and safety information                       | None applicable                                                                                                                                                                                                                                                                                                                                                      |
| RoHS/WEEE<br>compliance                                  | This product range does not fall within the scope of RoHS or WEEE regulations                                                                                                                                                                                                                                                                                        |
| Material safety data                                     | PVC Hosepipe products contain DEHP (Bis(2-ethylhexyl)phthalate) a substance declarable under the EU REACH regulations – Material safety data sheets and substance information documents are available on request – full details are available via the following ECHA website ;-<br>http://echa.europa.eu/chem_data/authorisation_process/candidate_list_table_en.asp |
| Warranty                                                 | C.K Hose pipes, connectors and fittings are guaranteed for life against<br>imperfect materials or workmanship<br>Normal wear and tear or damage caused through inappropriate use is not<br>covered                                                                                                                                                                   |
| Country of origin                                        | Hose Pipes – GB<br>Fittings and connectors – Taiwan                                                                                                                                                                                                                                                                                                                  |