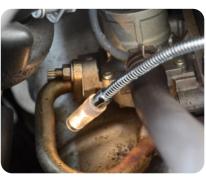

## 3 in 1 Flexible Inspection Bar

203 
√ 203 
√ 12 / 72

Magnetic Pick-Up Bar

Magnetic power : 3.5 lbs / 1.6 kgs Length : 450 mm

Blub

Size:2.2 V , 0.25 A Operates On 2 AA Batteries (Not Included)

Inspection Mirror