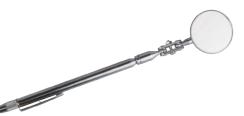

## **Multi-Function Telescoping Bar**

₽ 87 ⊕ 50 / 100

Magnetic Pick-Up Bar

Magnetic power : 1.3 lbs / 0.6 kgs Extendable length : 635 mm 38 mm Diameter Inspection Mirror

To inspect hidden or narrow areas Double ball joint links swivel mirror for viewing to  $360^{\circ}$ 

Scriber

To mark lines on workpieces To clean the water-spurting hole of the windscreen wiper