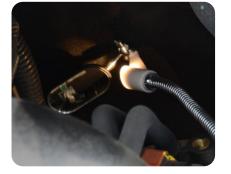

## 3 in 1 Flexible Inspection Bar

203 
√ 203 
√ 12 / 72

Magnetic Pick-Up Bar

Magnetic power : 3.5 lbs / 1.6 kgs Length : 450 mm

Blub

Size:2.2 V , 0.25 A Operates On 2 AA Batteries (Not Included)

Inspection Mirror

50 x 25 mm playground shape To inspect hidden or narrow areas Double ball joint links swivel mirror