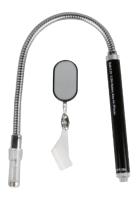

## 3 in 1 Flexible Inspection Bar

203 
√ 203 
√ 12 / 72

Magnetic Pick-Up Bar

Magnetic power : 3.5 lbs / 1.6 kgs Length : 450 mm

Blub

Size:2.2 V , 0.25 A Operates On 2 AA Batteries (Not Included)

Inspection Mirror

50 x 25 mm playground shape To inspect hidden or narrow areas Double ball joint links swivel mirror