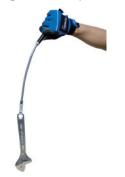

## **Multi-Function Telescoping Bar**

₽ 87 ⊕ 50 / 100

Magnetic Pick-Up Bar

Magnetic power : 1.3 lbs / 0.6 kgs Extendable length : 635 mm 38 mm Diameter Inspection Mirror

To inspect hidden or narrow areas Double ball joint links swivel mirror for viewing to  $360^{\circ}$ 

Scriber

To mark lines on workpieces To clean the water-spurting hole of the windscreen wiper