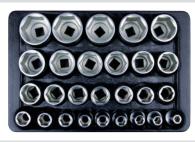

8, 9, 10, 11, 12, 13, 14, 15, 16, 17, 18, 19, 20, 21, 22, 23, 24, 25, 26, 27, 28, 29, 30, 32, 33, 34, 36

Tray category #7 (280 x 187mm)

9-4138PR

**源** 1.9 母/**1**/ 10 Contents

T20, T25, T27, T30, T40, T45, T50, T55, T60 4033