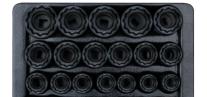

9-4827MP

Contents

4.09 🕏 / 🕮 1 / 4

0

4530M

8, 9, 10, 11, 12, 13, 14, 15, 16, 17, 18, 19, 20, 21, 22, 23, 24, 25, 26, 27, 28, 29, 30, 32, 33, 34, 36