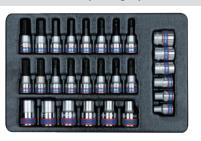

8, 9, 10, 11, 12, 13, 14, 15, 16, 17, 18, 19, 20, 21, 22, 23, 24, 25, 26, 27, 28, 29, 30, 32, 33, 34, 36

Tray category #7 (280 x 187mm)

9-4138PR

**源** 1.9 母/**1**/ 10 Contents

T20, T25, T27, T30, T40, T45, T50, T55, T60 4033

4035 H4, H5, H6, H7, H8, H10, H12, H14, H17 Tray category #7 (280 x 187mm)

9-7128PR

**ふ** 1.20 母/**③**1/10 Contents 3025 H3, H4, H5, H6, H7, H8, H10, H12 3023 T15, T20, T25, T27, T30, T40, T45, T50 3375M E8, E10, E12, E14, E16, E18 4375M E10, E12, E14, E16, E18, E20