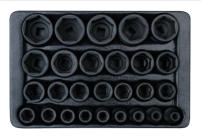

## 9-4057MR

Tray category #7 (280 x 187mm)

8, 9, 10, 11, 12, 13, 14, 15, 16, 17, 18, 19, 20, 21, 22, 23, 24, 25, 26, 27, 28, 29, 30, 32, 33, 34, 36 4330MR

00000000

9-4557MR

**№** 2.99 **⊘ №** 1/4 Contents

4335MR

Tray category #7 (280 x 187mm)

9-4427MP

Contents

4.09 🚱 降 1/4

8, 9, 10, 11, 12, 13, 14, 15,16, 17, 18, 19, 20, 21, 22, 23, 24, 25, 26, 27, 28, 29, 30, 32, 33, 34, 36

Tray category #7 (280 x 187mm)

Tray category #7 (280 x 187mm)