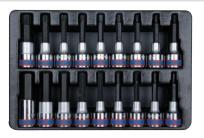

4035 H4, H5, H6, H7, H8, H10, H12, H14, H17 Tray category #7 (280 x 187mm)

9-7128PR

**ふ** 1.20 母/**③**1/10 Contents 3025 H3, H4, H5, H6, H7, H8, H10, H12 3023 T15, T20, T25, T27, T30, T40, T45, T50 3375M E8, E10, E12, E14, E16, E18 4375M E10, E12, E14, E16, E18, E20