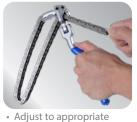

# **Chain Wrench**

### 3205

- Heavy duty oil filter chain wrench, specially for auto, truck and agricultural equipment
- Flexible in confined space
- Suitable for all types of oil filters

• Release the chain to reinstate it.

| KT NO. | Capacity<br>mm | Chain length<br>mm | ŢġŢ. |        |
|--------|----------------|--------------------|------|--------|
| 320540 | Ø 60~105       | 350                | 742  | 6 / 24 |
| 320560 | Ø 60~160       | 520                | 880  | 6 / 24 |