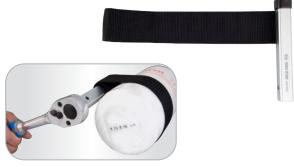

### 320760

- Strap wrench for oil filter
- Use with 1/2" square drive tool

| KT NO. | Overall inch | length<br>mm | Capacity<br>mm | ŢġŢ. | 8/8     |
|--------|--------------|--------------|----------------|------|---------|
| 000770 | 7.7          | 000          | Ø 10 110       | 05/  | 10 / 70 |
| 320760 |              | 280          | Ø 60~160       | 256  | 12 / 72 |