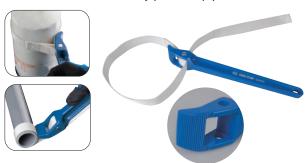

### 320670

- Aluminum alloy handle and strong polyester strap for tight grip
- Suitable for oil filter or any polished pipe

• Serrated makes grip tight

| KT NO. | Overall inch    | Length<br>mm | Capacity<br>mm | ₹ <u>a</u> ₹ | @/@     |
|--------|-----------------|--------------|----------------|--------------|---------|
| 320670 | 12              | 295          | Ø 60~180       | 344          | 25 / 50 |
| 320600 | Polyester strap |              |                | 35           | 25 / 50 |