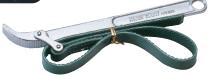

# Strap Wrench

#### 3203

Strap wrench for oil filter

| KT NO. | Capacity<br>mm | Overall inch | length<br>mm | ₽ġŢ |    |
|--------|----------------|--------------|--------------|-----|----|
| 3203   | Ø 60~140       | 8-3/4        | 223          | 242 | 50 |
| 320300 | strap          |              |              | 46  | 80 |
| 3203A0 | Ø 60~260       | 8-3/4        | 223          | 300 | 45 |
| 320301 | strap          |              |              | 73  | 80 |