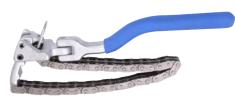

# **Chain Wrench**

### 3205

- Heavy duty oil filter chain wrench, specially for auto, truck and agricultural equipment
- Flexible in confined space
- Suitable for all types of oil filters

• Release the chain to reinstate it.

| KT NO. | Capacity<br>mm | Chain length<br>mm | ŢġŢ. |        |
|--------|----------------|--------------------|------|--------|
| 320540 | Ø 60~105       | 350                | 742  | 6 / 24 |
| 320560 | Ø 60~160       | 520                | 880  | 6 / 24 |