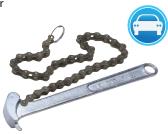

## **Chain Wrench**

#### 3204

Chain wrench for oil filter

| KT NO. | Capacity<br>mm | Overall inch | length<br>mm | ŢġŢ |    |
|--------|----------------|--------------|--------------|-----|----|
| 3204   | Ø 60~140       | 8-3/4        | 225          | 359 | 50 |

# **Chain Wrench**

### 3205

- Heavy duty oil filter chain wrench, specially for auto, truck and agricultural equipment
- Flexible in confined space
- Suitable for all types of oil filters

• Release the chain to reinstate it.