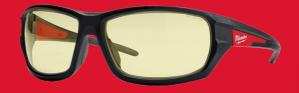

## Performance Safety Glasses Yellow - 1pc Performance Safety Glasses

- Durable anti-scratch lenses.
- Long lasting anti-fog lenses.
- Comfortable and flexible arms for extended comfort wear.
- Clear and tinted options offer eye protection whether working indoors or outdoors.
- European Certified: EN166 and EN170 / EN172.