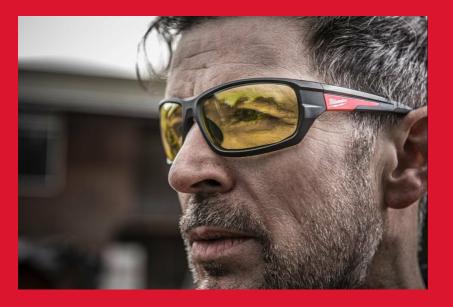

## Performance Safety Glasses Yellow - 1pc Performance Safety Glasses

- Durable anti-scratch lenses.
- Long lasting anti-fog lenses.
- Comfortable and flexible arms for extended comfort wear.
- Clear and tinted options offer eye protection whether working indoors or outdoors.
- European Certified: EN166 and EN170 / EN172.