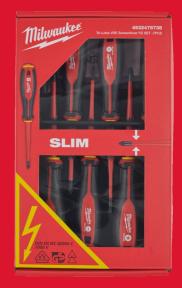

## **Tri-Lobe VDE Screwdriver PZ SET - 7pc**

TRI-LOBE VDE SCREWDRIVERS

- VDE tested to 10, 000 V and guaranteed to 1,000 V.
- Slim shank diameter for access to low lying screw applications.
- Comfortable Tri-Lobe handle optimized for maximum user comfort and high torque applications.
- Permanent visible ID markings allows for quick tool identification.
- Anti role, <u>3 sided collar on the handle</u>
- Landyard hole for easy attachment to a safety system.

| Article Number | 4932478738                                                 |
|----------------|------------------------------------------------------------|
| Contents       | SL2.5 / SL3 / SL4, PH2,<br>PZ1 / PZ2 and voltage<br>tester |
| Pack quantity  | 1                                                          |