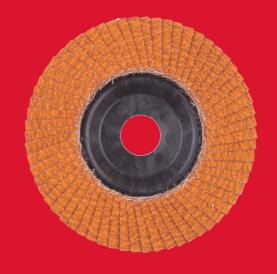

## Flap discs CERA TURBO 125 mm / Grit 80 FLAP DISCS CERA TURBO<sup>™</sup>

- Maximum productivity with CERA TURBO™, 50% faster material removal and 2x longer lifetime vs. bonded disc.
- Ceramic hybrid disc: grinds steel, stainless steel.
- Plastic backing pad.
- Highly flexible: perfectly adjusts to working piece.
- Low heat development: no metal discolouration, especially on stainless steel.
- Made in Germany.
- Best for ferrous metals, stainless steel V2A (1.4301) / V4A (1.4401) and non-ferrous metals (aluminium, titan, etc.),
- Orders must be in multiples of 10 pcs.

| Article Number       | 4932472233   |
|----------------------|--------------|
| Backing pad material | Plastic      |
| Bore size (mm)       | 22.2         |
| Disc diameter (mm)   | 125          |
| Grit                 | 80           |
| Pack quantity        | 1            |
| Type                 | SLC 50 / 125 |