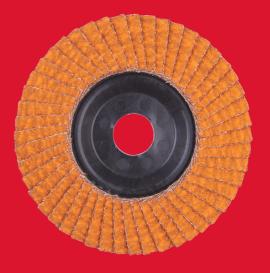

## Flap discs CERA TURBO 125 mm / Grit 40

FLAP DISCS CERA TURBO™

- Maximum productivity with CERA TURBO<sup>™</sup>, 50% faster material removal and 2x longer lifetime vs. bonded disc.
- Ceramic hybrid disc: grinds steel, stainless steel.
- Plastic backing pad.
- Highly flexible: perfectly adjusts to working piece.
- Low heat development: no metal discolouration, especially on stainless steel.
- Made in Germany.
- Best for ferrous metals, stainless steel V2A (1.4301) / V4A (1.4401) and non-ferrous metals (aluminium, titan, etc.),
- Orders must be in multiples of 10 pcs.

| Article Number       | 4932472231   |
|----------------------|--------------|
| Backing pad material | Plastic      |
| Bore size (mm)       | 22.2         |
| Disc diameter (mm)   | 125          |
| Grit                 | 40           |
| Pack quantity        | 1            |
| Туре                 | SLC 50 / 125 |