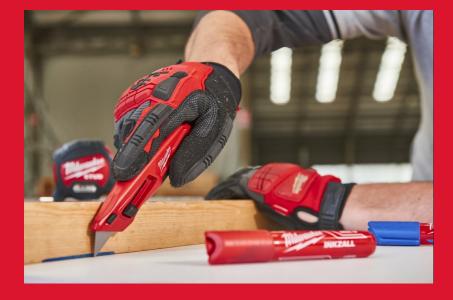

## Impact Demolition Gloves - 9/L - 1pc

IMPACT DEMOLITION GLOVES

- Impact resistant material, on back of hand and fingers, to reduce and absorb shock.
- ARMORTEX<sup>™</sup> reinforced palms and finger tips: Increased durability and hand protection.
- Superior palm grip on oily and wet surfaces.
- European Certified for cut resistance protection including impact testing: EN ISO 21420 and EN388:2016 (2121XP).