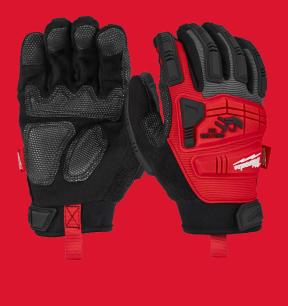

## Impact Demolition Gloves - 9/L - 1pc

IMPACT DEMOLITION GLOVES

- Impact resistant material, on back of hand and fingers, to reduce and absorb shock.
- ARMORTEX<sup>™</sup> reinforced palms and finger tips: Increased durability and hand protection.
- Superior palm grip on oily and wet surfaces.
- European Certified for cut resistance protection including impact testing: EN ISO 21420 and EN388:2016 (2121XP).