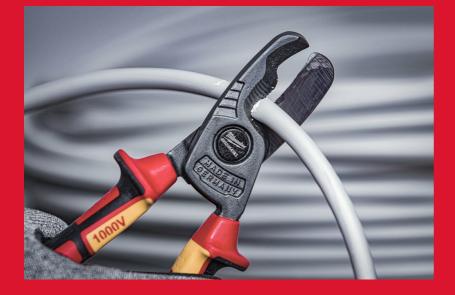

## VDE Cable Cutter 210mm VDE CABLE CUTTERS

• VDE (DIN EN/IEC 60900) certified tools. Tested to 10,000 volts and guaranteed to 1,000 volts. Tested against cold to -40°.

- Steel blades are fully forged , hardened and tempered for best durability . Grey titanium surface finish is non reflective and ensures maximum corrossion resistance.
- Induction hardened cutting edges to cut even the hardest of materials.
- Precision machined joint for maximum power transmission with optimum leverage for easy and effortless work.
- Ergonomic grip with softgrip for comfortable handling and good grip.