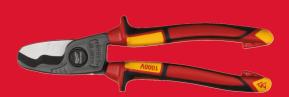

## VDE Cable Cutter 210mm VDE CABLE CUTTERS

• VDE (DIN EN/IEC 60900) certified tools. Tested to 10,000 volts and guaranteed to 1,000 volts. Tested against cold to -40°.

- Steel blades are fully forged , hardened and tempered for best durability . Grey titanium surface finish is non reflective and ensures maximum corrossion resistance.
- Induction hardened cutting edges to cut even the hardest of materials.
- Precision machined joint for maximum power transmission with optimum leverage for easy and effortless work.
- Ergonomic grip with softgrip for comfortable handling and good grip.