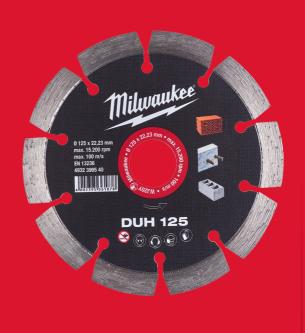

## DUH 125 mm - 1 pc DIAMOND BLADES DUH

 A trade laser welded quality blade with exceptional performance in hard materials such as hard concrete, block paviors and masonry products.

| Aerated and breeze concrete blocks | Most suitable                                                                                                                                       |
|------------------------------------|-----------------------------------------------------------------------------------------------------------------------------------------------------|
| Article Number                     | 4932399540                                                                                                                                          |
| Artificial stone                   | Most suitable                                                                                                                                       |
| Artificial stone - hard            | Most suitable                                                                                                                                       |
| Bore size (mm)                     | 22.23                                                                                                                                               |
| Concrete tiles                     | Most suitable                                                                                                                                       |
|                                    |                                                                                                                                                     |
| Contents                           | A trade laser welded quality diamond blade with exeptional performance in hard materials such as hard concrete, block paviors and masonry products. |