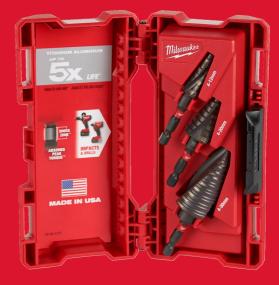

| Article Number      | 48899266                                                                       |
|---------------------|--------------------------------------------------------------------------------|
| Contents            | Includes 3 SHOCKWAVE™<br>step drill bits: 4 - 12 mm/1,<br>4 - 20 mm, 4 - 30 mm |
| Pack quantity       | 3                                                                              |
| Shank diameter (mm) | 1/4" Hex                                                                       |