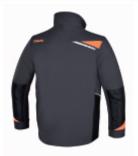

## Stretch work jacket

CE

The 4 WAY STRETCH fabric and abrasion-resistant reinforcements result in an extremely comfortable and hard-wearing jacket.

## DESIGN AND CONVENIENCE

The modern, innovative shape and multipocket design are the common thread throughout the TOP LINE. A perfect combination of comfort, convenience and aesthetic appeal.

|           | art.  |      |
|-----------|-------|------|
| 076530000 | 7653G | XS   |
| 076530001 | 7653G | S    |
| 076530002 | 7653G | M    |
| 076530003 | 7653G | L    |
| 076530004 | 7653G | XL   |
| 076530005 | 7653G | XXL  |
| 076530006 | 7653G | XXXL |