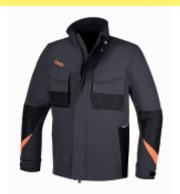

## Stretch work jacket

CE

The 4 WAY STRETCH fabric and abrasion-resistant reinforcements result in an extremely comfortable and hard-wearing jacket.

## STRENGTH AND DURABILITY

The addition of "Oxford" fabric inserts results in an even harder-wearing and more durable jacket.

## DESIGN AND CONVENIENCE

The modern, innovative shape and multipocket design are the common thread throughout the TOP LINE. A perfect combination of comfort, convenience and aesthetic appeal.

|           | art.  |      |
|-----------|-------|------|
| 076530000 | 7653G | XS   |
| 076530001 | 7653G | S    |
| 076530002 | 7653G | M    |
| 076530003 | 7653G | L    |
| 076530004 | 7653G | XL   |
| 076530005 | 7653G | XXL  |
| 076530006 | 7653G | XXXL |