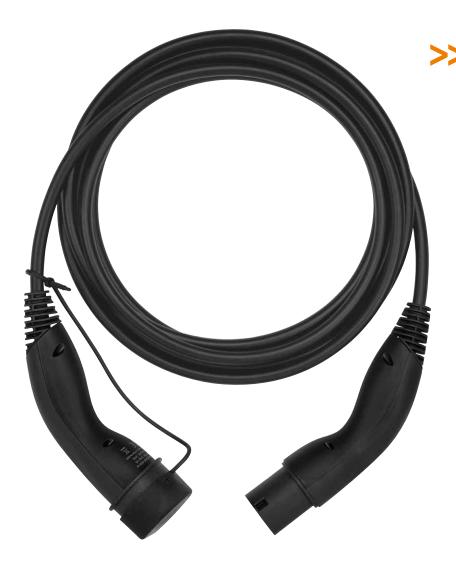

## STANDARD CHARGING CABLE

ITEM NO.: 5555934006 | TYPE 2, MODE 3, 32A, 1-phase, 7m

FOR CHARGING ELECTRIC AND HYBRID CARS

THE STANDARD CHARGING CABLE FROM LAPP with a length of 7m enables easy and fast charging at public and private charging stations and wallboxes. Vehicles can be charged

with up to 32A 1-phase.

The high protection rating of IP 55, together with the additional longitudinal waterproofing, ensures excellent moisture protection.

The charging cable, which is designed in accordance to the applicable IEC and EN standards, is both robust and durable, but also easy to handle thanks to its low weight.

## INCLUDED IN DELIVERY

- · Charging cable for public charging stations and wall boxes
- Manual