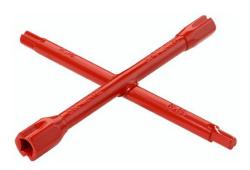

## **Plumbing Wrench**

- · Powder-coated tool steel
- For screwing in and out stop cocks, extensions, radiator valves and lockshields
- 10 functions:
- 4 outside hexagonal profiles with double grooves for extensions, 9.5mm (3/8") - 12.7mm (1/2") - 19.0mm (3/4") - 25.4mm (1")
- 2 M10 and M12 threaded sockets for hanger bolts
- 2 square sockets for stop cocks, 9.5mm (3/8") and 12.7mm (1/2")
- Maximum insertion 100 mm