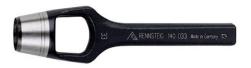

## **Wad Punches**

eCl@ss 10.1

proficl@ss 7.0

- For stamping out or producing gaskets and seal rings from materials
- such as rubber, leather, felt, plastic, cork, fabric or similar components Multi-layered wooden boards or polyamide boards should be used as a base impact support for stamping
- Made of tool steel according to DIN 7200 A
- Black dip-coating

| General             |                  |
|---------------------|------------------|
| Item number         | 140 033 0        |
| EAN                 | 4049002140334    |
| Weight              | 488 g            |
| Dimension           | 175 mm           |
| Dimension packaging | 255 x 65 x 70 mm |
| Specifications      |                  |
| Hole dia. (mm)      | 33 mm            |
| Classification      |                  |