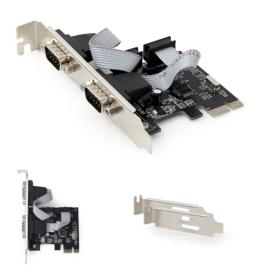

# 2 serial port PCI-Express add-on card, with extra low-profile bracket

 Provides 2 high-speed serial ports to any PC with at least one free PCI-Express slot

### Specifications

Chipset: WCH382 Standard: PCI-Express rev. 1.1 IRQ and I/O address assigned by BIOS Baud rate: 50 bps ... 16 Mbps RS-232 DB9 signals: TxD, RxD, RTS, CTS, DTR, DSR, DCD, GND

Additional low-profile bracket Dimensions: 67 x 120 x 20 mm

#### Features

- PCI-Express 2 serial RS-232 ports add-on card
- High-speed up to 2 MBps data transfer rate