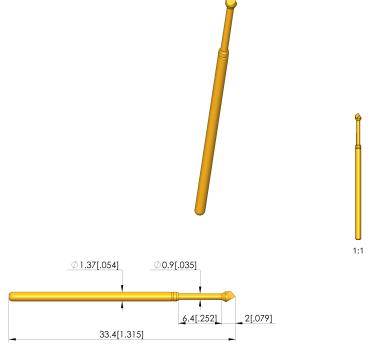

#### **Mechanical data**

| Total length                   | 33.4 mm [1.31 in] |
|--------------------------------|-------------------|
| Barrel diameter                | 1.37 mm [.053 in] |
| Maximum stroke                 | 6.35 mm [.25 in]  |
| Spring pre-load                | 0.33 N [1.18 ozf] |
| Collar height                  | 00                |
| Spring force at working stroke | 1 N [3.59 ozf]    |
| Recommended working stroke     | 4.3 mm [.169 in]  |