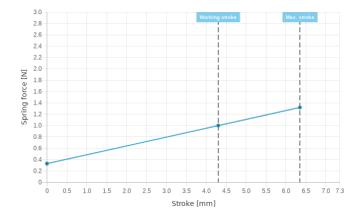

#### **Mechanical data**

| Total length                   | 33.4 mm [1.31 in] |
|--------------------------------|-------------------|
| Barrel diameter                | 1.37 mm [.053 in] |
| Maximum stroke                 | 6.35 mm [.25 in]  |
| Spring pre-load                | 0.33 N [1.18 ozf] |
| Collar height                  | 00                |
| Spring force at working stroke | 1 N [3.59 ozf]    |
| Recommended working stroke     | 4.3 mm [.169 in]  |