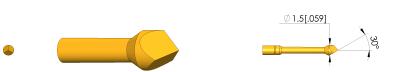

| Tip style          | 07 90° 3-edged chisel, self-cleaning |
|--------------------|--------------------------------------|
| Tip diameter       | 1.5 mm [.059 in]                     |
| Tip style surface  | A gold                               |
| Tip style material | 3 CuBe                               |