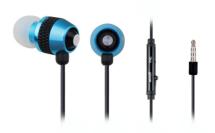

# Metal earphones with microphone

- Stylish metal design
- Perfect for mobile phones and tablets
- Designed for pure music pleasure! The ear cushions are very soft and fit perfectly in your ears to create a great sound experience. With very little pressure on the ears, you can use these earphones comfortably for long periods. These earphones match perfectly with your modern lifestyle and are the ideal companion to your mobile phone, tablet or any other music player.

#### **Features**

- Metal stereo earphones
- High quality bass driven sound for optimal music experience
- In-line microphone
- Comfortable soft silicone ear cushions

# **Specifications**

Frequency response: 50-18000 Hz 3.5 mm stereo audio plug Cord length: 1.2 m

Dimensions 42x16.4x15 mm

Net weight: 12 g