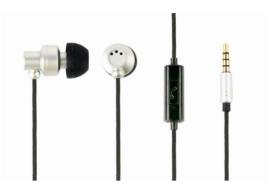

# Metal earphones with microphone, "Paris", silver

- Metallic design
- Gold plated plug for premium sound quality
- Maximum comfort
- These metallic earphones offer an ultimate music experience to the most discerning listeners. With their compact design and accurate sound reproduction they are designed for pure music pleasure. They are the ultimate choice for everyone who seeks unparalleled excellence in personal listening

#### **Features**

- Metal stereo earphones with in-line microphone
- High quality bass driven sound for optimal music experience
- Practical anti-tangle cable
- Comfortable soft silicone ear cushions

# **Specifications**

Driver diameter:10 mm Sensitivity: 105 dB S.P.L at 1 KHz

Impedance: 32 O

Frequency Response: 20 Hz 20,000 Hz

Rated power: 5 mW Plug: 3.5 mm Stereo Cord length: 1.2 m