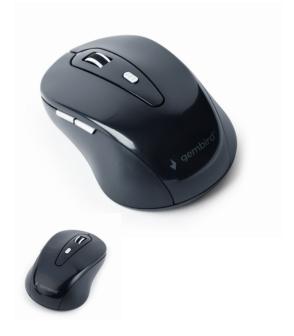

# 6-button wireless optical mouse, black

#### **Features**

- 6-button wireless optical mouse with USB Nano-receiver
- CPI button for quick resolution changes (800 1600 DPI)
- Next/Previous buttons for faster Internet browsing