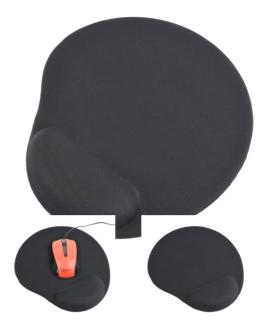

## Gel mouse pad with wrist support, black

- Mouse pad with gel wrist support
- Soft gel ensures excellent wrist support and easy use of the mouse.
- Anti-skid base
- Perfect control over positioning of the mouse cursor
- Touch me!

## **Features**

- Comfortable gel mouse pad with wrist rest
- Extra big size: 240x220 mm
- 4 mm thickness
- Grippy rubber bottom