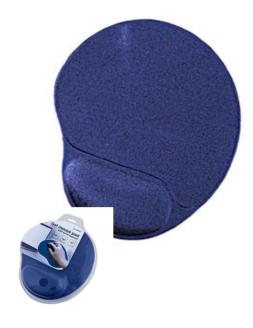

## Gel mouse pad with wrist support, blue

- Mouse pad with gel wrist support
- Soft gel ensures excellent wrist support and easy use of the mouse.
- Anti-skid base
- Perfect control over positioning of the mouse cursor
- Touch me!

## **Features**

- Comfortable gel mouse pad with wrist rest
- Extra big size: 240x220 mm
- 4 mm thickness
- Grippy rubber bottom