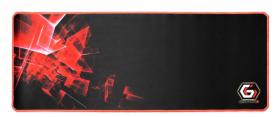

# Gaming mouse pad PRO, extra large

- Professional Series for true gamers!
- Perfect for both laser and optical gaming mouse
- Extra wide pad surface size 350 x 900 mm
- Also available in size L, M and S

# **Specifications**

Material: natural rubber foam + fabric Size: Large (900 x 350 mm) Thickness: 3 mm Color: black