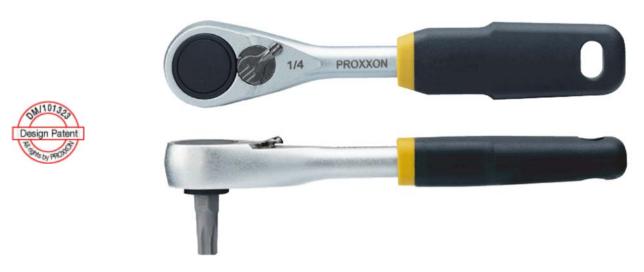

## MICRO bit ratchet 1/4" (6.3mm).

For screwing in the engine compartment, under the dashboard or on the airbag, for working on the air conditioning system, inside the car body, the sun roof etc.

Fine tooth drive: Several of the 72 teeth engage simultaneously for transmitting high torque. 1/4" bit holder with magnetic insert. Distance between reverse lever and bit end only 30mm. Made from CrV steel, double nickel plated with matt chrome plated finish. Grip of oil and acid-resistant TPR (Thermoplastic Rubber). With practical hole for hanging up.

NO 23 158