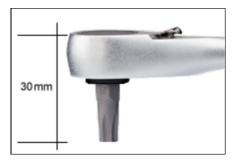

## MICRO bit ratchet 1/4" (6.3mm).

For screwing in the engine compartment, under the dashboard or on the airbag, for working on the air conditioning system, inside the car body, the sun roof etc.

Fine tooth drive: Several of the 72 teeth engage simultaneously for transmitting high torque. 1/4" bit holder with magnetic insert. Distance between reverse lever and bit end only 30mm. Made from CrV steel, double nickel plated with matt chrome plated finish. Grip of oil and acid-resistant TPR (Thermoplastic Rubber). With practical hole for hanging up.