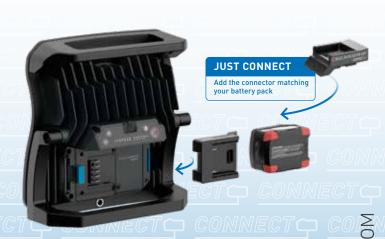

NOVA 10 CONNECT is compatible with METABO/CAS battery system 12V 4.0 Ah - 18V 5.2 Ah and all other 18V battery packs from leading power tool brands by using the SCANGRIP CONNECTOR. In addition, the POWER SUPPLY can be used for direct power providing unlimited availability to light. NOVA 10 CONNECT also has an internal back-up battery securing 1 extra hour at 1000 lumen. Bluetooth

## **TECHNICAL SPECIFICATIONS**

High efficiency COB LED

165 lm/W

1600-16000 lux@0.5m

10000 lm@100% / 7500 lm@75% / 5000 lm@50% / 2500 lm@25% / 1000 lm@10%

Compatible with METABO/CAS battery system 12V 4.0 Ah - 18V 5.2 Ah and all other 18V battery packs by using the SCANGRIP CONNECTOR