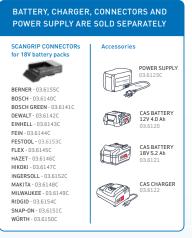

NOVA 10 CONNECT is compatible with METABO/CAS battery system 12V 4.0 Ah - 18V 5.2 Ah and all other 18V battery packs from leading power tool brands by using the SCANGRIP CONNECTOR. In addition, the POWER SUPPLY can be used for direct power providing unlimited availability to light. NOVA 10 CONNECT also has an internal back-up battery securing 1 extra hour at 1000 lumen. Bluetooth

## **TECHNICAL SPECIFICATIONS**

High efficiency COB LED

165 lm/W

1600-16000 lux@0.5m

10000 lm@100% / 7500 lm@75% / 5000 lm@50% / 2500 lm@25% / 1000 lm@10%

Compatible with METABO/CAS battery system 12V 4.0 Ah - 18V 5.2 Ah and all other 18V battery packs by using the SCANGRIP CONNECTOR

Operating time: 0.5-5.5h @12V 4.0 Ah battery, 1.25-12h @18V 5.2 Ah battery, Backup: 1h @1000 lm

IP65, IP54 with battery cover

3.72 kg

304x292x131mm

CONNECT NOVA 10 CONNEC

for direct power

Item no. 03.6102C

years warranty