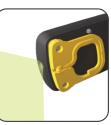

The lamp is recharged in the charging base. When not in use, you keep the lamp in the charging base which is prepared for wall mounting.

UNI-EX is supplied with both mainlight and toplight. The main light offers two-step operating options depending on the type and duration of the work carried out: Step 1 = 50 %, step 2 = 100% light output.