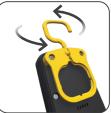

Place the lamp everywhere you want during inspection work with the turnable sturdy hook or the strong built-in magnet in the bottom to have both hands free for working. The flexible lamp head tilts up to 180 degrees.

UNI-EX is designed to carry in the pocket or in the work belt by the built-in belt clip. In this way, you always have the work light close at hand when you need efficient and bright illumination for a job.