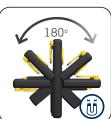

Place the lamp everywhere you want during inspection work with the turnable sturdy hook or the strong built-in magnet in the bottom to have both hands free for working. The flexible lamp head tilts up to 180 degrees.