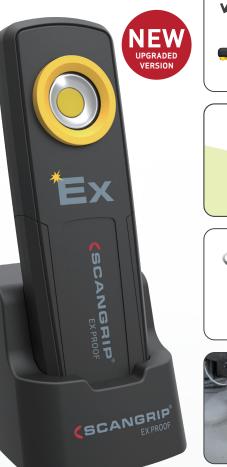

## **UNI-EX**

## Handheld rechargeable EX PROOF LED work light

ORIGINAL SCANGRIP SINCE 1906

UNI-EX is a very sturdy, rechargeable COB LED work light for the professional user. The COB LED light provides a unique powerful and completely uniform illumination which is ideal for working light.

Compared to the previous version, the light output has been increased from 290 lumen to 350 lumen, and the operation time is now up to 15 hours.

The extremely durable UNI-EX lamp features a sturdy surface to resist wet and dirty workshop environment. The shape and surface of the lamp provides a comfortable, ergonomic grip.